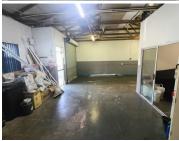

## 100 m<sup>2</sup>

Located in the highly sought-after Bellville Business Park, this versatile space is ideal for storage, manufacturing, contractors, offices, or medical practices. The unit features a basic yet functional layout, offering an open-plan workspace that can be customized to suit various business needs. It is equipped with a three-phase power supply, making it well-suited for operations requiring a reliable electrical capacity. With excellent signage opportunities, this property ensures great visibility for businesses looking to establish a strong presence.

Centrally positioned, the property provides easy access to major roads and is conveniently close to Louis Leipoldt Hospital. Public transport is readily available, enhancing accessibility for staff and clients. The well-maintained building includes essential amenities such as a kitchen and bathroom, as well as open parking for added convenience. With its strategic location and flexible usage options, this space presents a prime opportunity for businesses seeking a professional and functional environment.