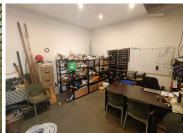

## 100 m<sup>2</sup>

Located in the highly sought-after Bellville Business Park, this versatile space is ideal for storage, manufacturing, contractors, offices, or medical practices. The unit features a basic yet functional layout, offering an open-plan workspace that can be customized to suit various business needs. It is equipped with a three-phase power supply, making it well-suited for operations requiring a reliable electrical capacity. With excellent signage opportunities, this property ensures great visibility for businesses looking to establish a strong presence.

Centrally positioned, the property provides easy access to major roads and is conveniently close to Louis Leipoldt Hospital. Public transport is readily available, enhancing accessibility for staff and clients. The well-maintained building includes essential amenities such as a kitchen and bathroom, as well as open parking for added convenience. With its strategic location and flexible usage options, this space presents a prime opportunity for businesses seeking a professional and functional environment.