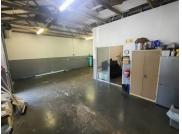

## 100 m<sup>2</sup>

Located in the highly sought-after Bellville Business Park, this versatile space is ideal for storage, manufacturing, contractors, offices, or medical practices. The unit features a basic yet functional layout, offering an open-plan workspace that can be customized to suit various business needs. It is equipped with a three-phase power supply, making it well-suited for operations requiring a reliable electrical capacity. With excellent signage opportunities, this property ensures great visibility for businesses looking to establish a strong presence.

Centrally positioned, the property provides easy access to major roads and is conveniently close to Louis Leipoldt Hospital. Public transport is readily available, enhancing accessibility for staff and clients. The well-maintained building includes essential amenities such as a kitchen and bathroom, as well as open parking for added convenience. With its strategic location and flexible usage options, this space presents a prime opportunity for businesses seeking a professional and functional environment.