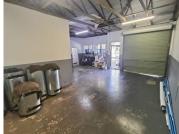

## 100 m<sup>2</sup>

Located in the highly sought-after Bellville Business Park, this versatile space is ideal for storage, manufacturing, contractors, offices, or medical practices. The unit features a basic yet functional layout, offering an open-plan workspace that can be customized to suit various business needs. It is equipped with a three-phase power supply, making it well-suited for operations requiring a reliable electrical capacity. With excellent signage opportunities, this property ensures great visibility for businesses looking to establish a strong presence.

Centrally positioned, the property provides easy access to major roads and is conveniently close to Louis Leipoldt Hospital. Public transport is readily available, enhancing accessibility for staff and clients. The well-maintained building includes essential amenities such as a kitchen and bathroom, as well as open parking for added convenience. With its strategic location and flexible usage options, this space presents a prime opportunity for businesses seeking a professional and functional environment.