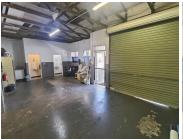

## 100 m<sup>2</sup>

Located in the highly sought-after Bellville Business Park, this versatile space is ideal for storage, manufacturing, contractors, offices, or medical practices. The unit features a basic yet functional layout, offering an open-plan workspace that can be customized to suit various business needs. It is equipped with a three-phase power supply, making it well-suited for operations requiring a reliable electrical capacity. With excellent signage opportunities, this property ensures great visibility for businesses looking to establish a strong presence.

Centrally positioned, the property provides easy access to major roads and is conveniently close to Louis Leipoldt Hospital. Public transport is readily available, enhancing accessibility for staff and clients. The well-maintained building includes essential amenities such as a kitchen and bathroom, as well as open parking for added convenience. With its strategic location and flexible usage options, this space presents a prime opportunity for businesses seeking a professional and functional environment.