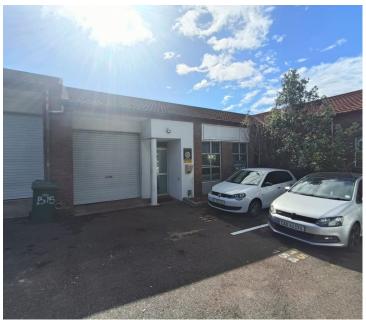

## 100 m<sup>2</sup>

Located in the highly sought-after Bellville Business Park, this versatile space is ideal for storage, manufacturing, contractors, offices, or medical practices. The unit features a basic yet functional layout, offering an open-plan workspace that can be customized to suit various business needs. It is equipped with a three-phase power supply, making it well-suited for operations requiring a reliable electrical capacity. With excellent signage opportunities, this property ensures great visibility for businesses looking to establish a strong presence.