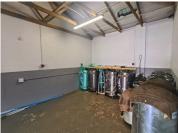

## 100 m<sup>2</sup>

Located in the highly sought-after Bellville Business Park, this versatile space is ideal for storage, manufacturing, contractors, offices, or medical practices. The unit features a basic yet functional layout, offering an open-plan workspace that can be customized to suit various business needs. It is equipped with a three-phase power supply, making it well-suited for operations requiring a reliable electrical capacity. With excellent signage opportunities, this property ensures great visibility for businesses looking to establish a strong presence.

Centrally positioned, the property provides easy access to major roads and is conveniently close to Louis Leipoldt Hospital. Public transport is readily available, enhancing accessibility for staff and clients. The well-maintained building includes essential amenities such as a kitchen and bathroom, as well as open parking for added convenience. With its strategic location and flexible usage options, this space presents a prime opportunity for businesses seeking a professional and functional environment.