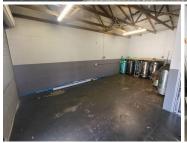

## 100 m<sup>2</sup>

Located in the highly sought-after Bellville Business Park, this versatile space is ideal for storage, manufacturing, contractors, offices, or medical practices. The unit features a basic yet functional layout, offering an open-plan workspace that can be customized to suit various business needs. It is equipped with a three-phase power supply, making it well-suited for operations requiring a reliable electrical capacity. With excellent signage opportunities, this property ensures great visibility for businesses looking to establish a strong presence.