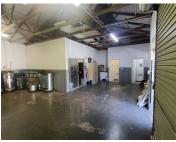

## 100 m<sup>2</sup>

Located in the highly sought-after Bellville Business Park, this versatile space is ideal for storage, manufacturing, contractors, offices, or medical practices. The unit features a basic yet functional layout, offering an open-plan workspace that can be customized to suit various business needs. It is equipped with a three-phase power supply, making it well-suited for operations requiring a reliable electrical capacity. With excellent signage opportunities, this property ensures great visibility for businesses looking to establish a strong presence.

Centrally positioned, the property provides easy access to major roads and is conveniently close to Louis Leipoldt Hospital. Public transport is readily available, enhancing accessibility for staff and clients. The well-maintained building includes essential amenities such as a kitchen and bathroom, as well as open parking for added convenience. With its strategic location and flexible usage options, this space presents a prime opportunity for businesses seeking a professional and functional environment.