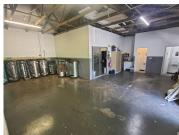

## 100 m<sup>2</sup>

Located in the highly sought-after Bellville Business Park, this versatile space is ideal for storage, manufacturing, contractors, offices, or medical practices. The unit features a basic yet functional layout, offering an open-plan workspace that can be customized to suit various business needs. It is equipped with a three-phase power supply, making it well-suited for operations requiring a reliable electrical capacity. With excellent signage opportunities, this property ensures great visibility for businesses looking to establish a strong presence.

Centrally positioned, the property provides easy access to major roads and is conveniently close to Louis Leipoldt Hospital. Public transport is readily available, enhancing accessibility for staff and clients. The well-maintained building includes essential amenities such as a kitchen and bathroom, as well as open parking for added convenience. With its strategic location and flexible usage options, this space presents a prime opportunity for businesses seeking a professional and functional environment.