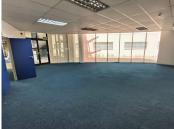

## 219 m<sup>2</sup>

This office space, available To Let is located in the prestigious SARS building, centrally positioned for maximum visibility and easy access. The unit boasts four offices. The entire space is carpeted for comfort and acoustic privacy, creating a productive and pleasant work environment. Large windows provide an abundance of natural light, enhancing the overall atmosphere. The unit is situated on the ground floor, making it highly accessible and wheelchair-friendly, ensuring that all visitors and employees can comfortably navigate the space. With high exposure and signage opportunities available, this office is perfect for a business looking to make a lasting impression.