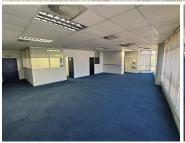

## 219 m<sup>2</sup>

This office space, available To Let is located in the prestigious SARS building, centrally positioned for maximum visibility and easy access. The unit boasts four offices. The entire space is carpeted for comfort and acoustic privacy, creating a productive and pleasant work environment. Large windows provide an abundance of natural light, enhancing the overall atmosphere. The unit is situated on the ground floor, making it highly accessible and wheelchair-friendly, ensuring that all visitors and employees can comfortably navigate the space. With high exposure and signage opportunities available, this office is perfect for a business looking to make a lasting impression.