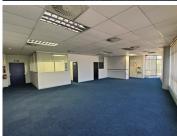

## 219 m<sup>2</sup>

This office space, available To Let is located in the prestigious SARS building, centrally positioned for maximum visibility and easy access. The unit boasts four offices. The entire space is carpeted for comfort and acoustic privacy, creating a productive and pleasant work environment. Large windows provide an abundance of natural light, enhancing the overall atmosphere. The unit is situated on the ground floor, making it highly accessible and wheelchair-friendly, ensuring that all visitors and employees can comfortably navigate the space. With high exposure and signage opportunities available, this office is perfect for a business looking to make a lasting impression.

In addition to its prime location, the office comes with essential features to support a smooth operational experience. It is equipped with air conditioning to maintain a comfortable climate throughout the year. Security measures are in place, providing peace of mind for both employees and visitors. The building offers a secure and professional environment, ensuring the safety of both personnel and assets. The space is ideal for businesses seeking a well-connected....