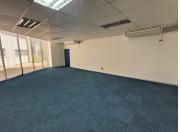

## 219 m<sup>2</sup>

This office space, available To Let is located in the prestigious SARS building, centrally positioned for maximum visibility and easy access. The unit boasts four offices. The entire space is carpeted for comfort and acoustic privacy, creating a productive and pleasant work environment. Large windows provide an abundance of natural light, enhancing the overall atmosphere. The unit is situated on the ground floor, making it highly accessible and wheelchair-friendly, ensuring that all visitors and employees can comfortably navigate the space. With high exposure and signage opportunities available, this office is perfect for a business looking to make a lasting impression.

In addition to its prime location, the office comes with essential features to support a smooth operational experience. It is equipped with air conditioning to maintain a comfortable climate throughout the year. Security measures are in place, providing peace of mind for both employees and visitors. The building offers a secure and professional environment, ensuring the safety of both personnel and assets. The space is ideal for businesses seeking a well-connected....