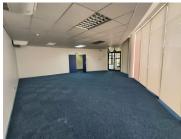

## 219 m<sup>2</sup>

This office space, available To Let is located in the prestigious SARS building, centrally positioned for maximum visibility and easy access. The unit boasts four offices. The entire space is carpeted for comfort and acoustic privacy, creating a productive and pleasant work environment. Large windows provide an abundance of natural light, enhancing the overall atmosphere. The unit is situated on the ground floor, making it highly accessible and wheelchair-friendly, ensuring that all visitors and employees can comfortably navigate the space. With high exposure and signage opportunities available, this office is perfect for a business looking to make a lasting impression.