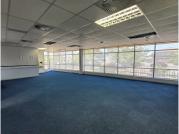

## 219 m<sup>2</sup>

This office space, available To Let is located in the prestigious SARS building, centrally positioned for maximum visibility and easy access. The unit boasts four offices. The entire space is carpeted for comfort and acoustic privacy, creating a productive and pleasant work environment. Large windows provide an abundance of natural light, enhancing the overall atmosphere. The unit is situated on the ground floor, making it highly accessible and wheelchair-friendly, ensuring that all visitors and employees can comfortably navigate the space. With high exposure and signage opportunities available, this office is perfect for a business looking to make a lasting impression.

In addition to its prime location, the office comes with essential features to support a smooth operational experience. It is equipped with air conditioning to maintain a comfortable climate throughout the year. Security measures are in place, providing peace of mind for both employees and visitors. The building offers a secure and professional environment, ensuring the safety of both personnel and assets. The space is ideal for businesses seeking a well-connected....