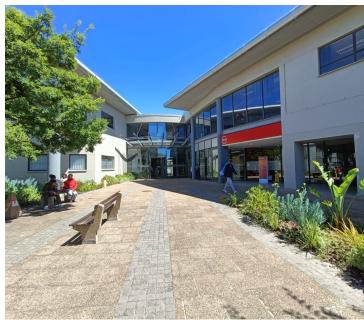

## 219 m<sup>2</sup>

This office space, available To Let is located in the prestigious SARS building, centrally positioned for maximum visibility and easy access. The unit boasts four offices. The entire space is carpeted for comfort and acoustic privacy, creating a productive and pleasant work environment. Large windows provide an abundance of natural light, enhancing the overall atmosphere. The unit is situated on the ground floor, making it highly accessible and wheelchair-friendly, ensuring that all visitors and employees can comfortably navigate the space. With high exposure and signage opportunities available, this office is perfect for a business looking to make a lasting impression.

In addition to its prime location, the office comes with essential features to support a smooth operational experience. It is equipped with air conditioning to maintain a comfortable climate throughout the year. Security measures are in place, providing peace of mind for both employees and visitors. The building offers a secure and professional environment, ensuring the safety of both personnel and assets. The space is ideal for businesses seeking a well-connected....