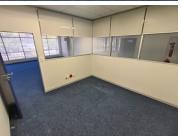

## 219 m<sup>2</sup>

This office space, available To Let is located in the prestigious SARS building, centrally positioned for maximum visibility and easy access. The unit boasts four offices. The entire space is carpeted for comfort and acoustic privacy, creating a productive and pleasant work environment. Large windows provide an abundance of natural light, enhancing the overall atmosphere. The unit is situated on the ground floor, making it highly accessible and wheelchair-friendly, ensuring that all visitors and employees can comfortably navigate the space. With high exposure and signage opportunities available, this office is perfect for a business looking to make a lasting impression.

In addition to its prime location, the office comes with essential features to support a smooth operational experience. It is equipped with air conditioning to maintain a comfortable climate throughout the year. Security measures are in place, providing peace of mind for both employees and visitors. The building offers a secure and professional environment, ensuring the safety of both personnel and assets. The space is ideal for businesses seeking a well-connected....