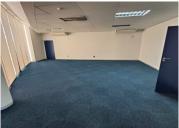

## 219 m<sup>2</sup>

This office space, available To Let is located in the prestigious SARS building, centrally positioned for maximum visibility and easy access. The unit boasts four offices. The entire space is carpeted for comfort and acoustic privacy, creating a productive and pleasant work environment. Large windows provide an abundance of natural light, enhancing the overall atmosphere. The unit is situated on the ground floor, making it highly accessible and wheelchair-friendly, ensuring that all visitors and employees can comfortably navigate the space. With high exposure and signage opportunities available, this office is perfect for a business looking to make a lasting impression.

In addition to its prime location, the office comes with essential features to support a smooth operational experience. It is equipped with air conditioning to maintain a comfortable climate throughout the year. Security measures are in place, providing peace of mind for both employees and visitors. The building offers a secure and professional environment, ensuring the safety of both personnel and assets. The space is ideal for businesses seeking a well-connected....