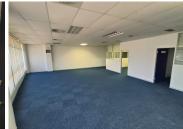

## 219 m<sup>2</sup>

This office space, available To Let is located in the prestigious SARS building, centrally positioned for maximum visibility and easy access. The unit boasts four offices. The entire space is carpeted for comfort and acoustic privacy, creating a productive and pleasant work environment. Large windows provide an abundance of natural light, enhancing the overall atmosphere. The unit is situated on the ground floor, making it highly accessible and wheelchair-friendly, ensuring that all visitors and employees can comfortably navigate the space. With high exposure and signage opportunities available, this office is perfect for a business looking to make a lasting impression.

In addition to its prime location, the office comes with essential features to support a smooth operational experience. It is equipped with air conditioning to maintain a comfortable climate throughout the year. Security measures are in place, providing peace of mind for both employees and visitors. The building offers a secure and professional environment, ensuring the safety of both personnel and assets. The space is ideal for businesses seeking a well-connected....