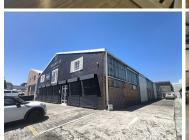

## 93,000 pm

NORTHUMBERLAND STREET | BUILDING TO LET IN OAKDALE |  $900\text{m}^2$ 

900 m<sup>2</sup>

Positioned on the bustling Northumberland Street, this versatile commercial property offers excellent exposure and prime signage opportunities in a high-traffic location. The interior boasts a neat, open-plan layout, complemented by four offices to accommodate a variety of business needs. Featuring wooden and tiled flooring throughout, the space is both functional and visually appealing. A generous 6-metre high roller door provides easy access for loading and deliveries, while a secured shared alley enhances operational convenience and security.