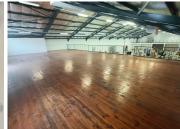

## 93,000 pm

NORTHUMBERLAND STREET | BUILDING TO LET IN OAKDALE |  $900\text{m}^2$ 

900 m<sup>2</sup>

Positioned on the bustling Northumberland Street, this versatile commercial property offers excellent exposure and prime signage opportunities in a high-traffic location. The interior boasts a neat, open-plan layout, complemented by four offices to accommodate a variety of business needs. Featuring wooden and tiled flooring throughout, the space is both functional and visually appealing. A generous 6-metre high roller door provides easy access for loading and deliveries, while a secured shared alley enhances operational convenience and security.