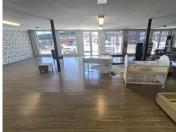

## 93,000 pm

NORTHUMBERLAND STREET | BUILDING TO LET IN OAKDALE |  $900\text{m}^2$ 

900 m<sup>2</sup>

Positioned on the bustling Northumberland Street, this versatile commercial property offers excellent exposure and prime signage opportunities in a high-traffic location. The interior boasts a neat, open-plan layout, complemented by four offices to accommodate a variety of business needs. Featuring wooden and tiled flooring throughout, the space is both functional and visually appealing. A generous 6-metre high roller door provides easy access for loading and deliveries, while a secured shared alley enhances operational convenience and security.

Designed with flexibility in mind, the property includes both north and south-facing mezzanines that expand usable space, ideal for storage or additional workspace. Practical amenities such as a modern kitchenette and well-maintained ablution facilities ensure comfort for staff and visitors alike. Ample open parking adds to the accessibility, making this property a standout option for businesses seeking visibility, space, and convenience in a sought-after commercial precinct.