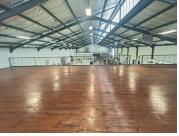

## 93,000 pm

NORTHUMBERLAND STREET | BUILDING TO LET IN OAKDALE |  $900\text{m}^2$ 

900 m<sup>2</sup>

Positioned on the bustling Northumberland Street, this versatile commercial property offers excellent exposure and prime signage opportunities in a high-traffic location. The interior boasts a neat, open-plan layout, complemented by four offices to accommodate a variety of business needs. Featuring wooden and tiled flooring throughout, the space is both functional and visually appealing. A generous 6-metre high roller door provides easy access for loading and deliveries, while a secured shared alley enhances operational convenience and security.

Designed with flexibility in mind, the property includes both north and south-facing mezzanines that expand usable space, ideal for storage or additional workspace. Practical amenities such as a modern kitchenette and well-maintained ablution facilities ensure comfort for staff and visitors alike. Ample open parking adds to the accessibility, making this property a standout option for businesses seeking visibility, space, and convenience in a sought-after commercial precinct.