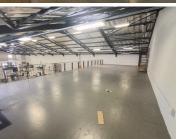

## 93,000 pm

NORTHUMBERLAND STREET | BUILDING TO LET IN OAKDALE |  $900\text{m}^2$ 

900 m<sup>2</sup>

Positioned on the bustling Northumberland Street, this versatile commercial property offers excellent exposure and prime signage opportunities in a high-traffic location. The interior boasts a neat, open-plan layout, complemented by four offices to accommodate a variety of business needs. Featuring wooden and tiled flooring throughout, the space is both functional and visually appealing. A generous 6-metre high roller door provides easy access for loading and deliveries, while a secured shared alley enhances operational convenience and security.

Designed with flexibility in mind, the property includes both north and south-facing mezzanines that expand usable space, ideal for storage or additional workspace. Practical amenities such as a modern kitchenette and well-maintained ablution facilities ensure comfort for staff and visitors alike. Ample open parking adds to the accessibility, making this property a standout option for businesses seeking visibility, space, and convenience in a sought-after commercial precinct.