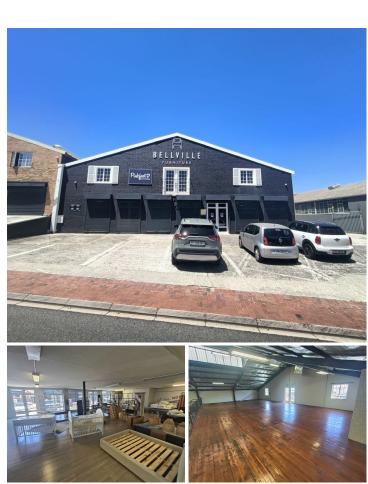

## 93,000 pm

NORTHUMBERLAND STREET | BUILDING TO LET IN OAKDALE |  $900\text{m}^2$ 

900 m<sup>2</sup>

Positioned on the bustling Northumberland Street, this versatile commercial property offers excellent exposure and prime signage opportunities in a high-traffic location. The interior boasts a neat, open-plan layout, complemented by four offices to accommodate a variety of business needs. Featuring wooden and tiled flooring throughout, the space is both functional and visually appealing. A generous 6-metre high roller door provides easy access for loading and deliveries, while a secured shared alley enhances operational convenience and security.

Designed with flexibility in mind, the property includes both north and south-facing mezzanines that expand usable space, ideal for storage or additional workspace. Practical amenities such as a modern kitchenette and well-maintained ablution facilities ensure comfort for staff and visitors alike. Ample open parking adds to the accessibility, making this property a standout option for businesses seeking visibility, space, and convenience in a sought-after commercial precinct.