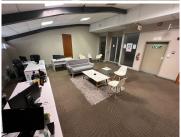

## 125,920 pm

CHAMBER FIVE | OFFICE SPACE TO RENT | TYGER VALLEY | 787M<sup>2</sup>

787 m<sup>2</sup>

Chambers Building 5, a prime office space in the heart of Tyger Valley, offering 787m² of well-designed workspace. This modern office promotes productivity with its spacious open-plan layout, complemented by nine private offices for focused work and collaboration. Security is a top priority, with 24-hour surveillance ensuring a safe and secure environment. A welcoming reception area, complete with carpeted flooring, sets a professional tone, while air conditioning throughout the space provides year-round comfort.

This office stands out with its reliable backup generator, included at no extra cost, ensuring uninterrupted business operations. Abundant natural light fills the space, creating a bright and energizing work environment. Convenient basement parking is available for tenants, and those looking to enjoy a breath of fresh air can opt for balcony access, offering scenic views of the Bellville Velodrome Sports facility. With communal bathrooms on each floor, this office combines functionality and comfort, making it an excellent choice for businesses in Tyger Valley.