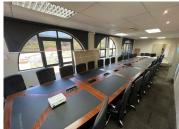

## 69,220 pm

CARL CRONJE DRIVE | OFFICE SPACE TO LET | WATERSIDE PLACE, TYGER VALLEY | 407.18M<sup>2</sup>

407 m<sup>2</sup>

Explore a bright and modern office space on the third floor of the prestigious Waterside Place building, offering breathtaking views. Spanning 407.18m², this thoughtfully designed unit features breakaway offices, a spacious boardroom, an open-plan area, and a convenient kitchenette. Flooded with natural light, it also boasts two small balconies and stunning panoramic views of the surrounding landscape.