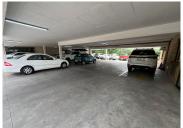

## 200 m<sup>2</sup>

Situated in a secure business park between Tyger Valley and Durbanville, this modern office space offers a professional and convenient workspace with top-tier amenities. The open-plan layout fosters collaboration, while four breakaway offices provide private spaces for focused work. A fully equipped boardroom is available for meetings and presentations, and a kitchenette offers staff a comfortable break area. The office also includes male and female bathrooms, a dedicated server room, and a walk-in safe for added security. With air conditioning and high-speed fibre connectivity, this space ensures a comfortable and efficient working environment.

Gross Monthly Rental R33,000 Ex Vat Lease Period Negotiable Available From R33,000 Ex Vat Immediately

| Floor Size m <sup>2</sup> | 200        | Security         | - |
|---------------------------|------------|------------------|---|
| Parking Bays              | 7.0        | Air Conditioning | - |
| Title                     | -          | Generator        | - |
| Zoning                    | Commercial | Fibre            | - |