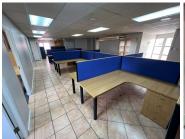

## 200 m<sup>2</sup>

Situated in a secure business park between Tyger Valley and Durbanville, this modern office space offers a professional and convenient workspace with top-tier amenities. The open-plan layout fosters collaboration, while four breakaway offices provide private spaces for focused work. A fully equipped boardroom is available for meetings and presentations, and a kitchenette offers staff a comfortable break area. The office also includes male and female bathrooms, a dedicated server room, and a walk-in safe for added security. With air conditioning and high-speed fibre connectivity, this space ensures a comfortable and efficient working environment.

Security and reliability are top priorities, with 24-hour security ensuring peace of mind and a backup inverter providing uninterrupted operations during power outages. The office comes fully furnished, allowing businesses to move in seamlessly without additional setup costs. Conveniently located with easy access off Durban Road, this prime location ensures quick connectivity to major business hubs. Whether for a growing company or an established business, this office space offers a...