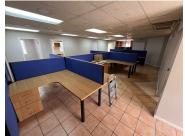

## 200 m<sup>2</sup>

Situated in a secure business park between Tyger Valley and Durbanville, this modern office space offers a professional and convenient workspace with top-tier amenities. The open-plan layout fosters collaboration, while four breakaway offices provide private spaces for focused work. A fully equipped boardroom is available for meetings and presentations, and a kitchenette offers staff a comfortable break area. The office also includes male and female bathrooms, a dedicated server room, and a walk-in safe for added security. With air conditioning and high-speed fibre connectivity, this space ensures a comfortable and efficient working environment.