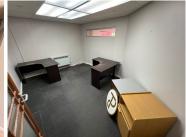

## 200 m<sup>2</sup>

Situated in a secure business park between Tyger Valley and Durbanville, this modern office space offers a professional and convenient workspace with top-tier amenities. The open-plan layout fosters collaboration, while four breakaway offices provide private spaces for focused work. A fully equipped boardroom is available for meetings and presentations, and a kitchenette offers staff a comfortable break area. The office also includes male and female bathrooms, a dedicated server room, and a walk-in safe for added security. With air conditioning and high-speed fibre connectivity, this space ensures a comfortable and efficient working environment.