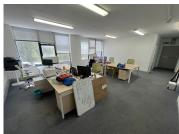

## 182 m<sup>2</sup>

This well-located office space offers a functional open-plan layout with three breakaway offices, providing a balance between collaboration and privacy. A spacious storeroom ensures ample space for supplies and equipment, while the large kitchenette serves as a comfortable break area for staff. The building features communal male and female bathrooms on every floor, ensuring convenience for all tenants. Surrounded by open parking, the office provides easy access for both employees and visitors, making it a hassle-free workspace.