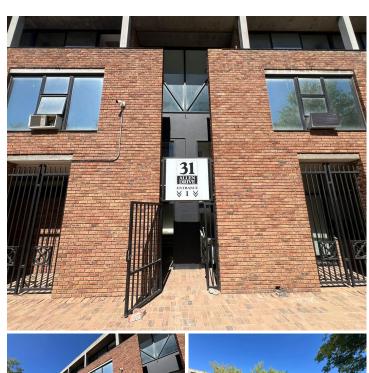

## 182 m<sup>2</sup>

This well-located office space offers a functional open-plan layout with three breakaway offices, providing a balance between collaboration and privacy. A spacious storeroom ensures ample space for supplies and equipment, while the large kitchenette serves as a comfortable break area for staff. The building features communal male and female bathrooms on every floor, ensuring convenience for all tenants. Surrounded by open parking, the office provides easy access for both employees and visitors, making it a hassle-free workspace.

Strategically positioned with seamless access to the N1 highway in both north and south directions, this office is ideal for businesses needing strong connectivity. The entrance on Jip De Jager Drive enhances accessibility, while nearby food amenities at Welgemoed Forum, just 2.4km away, offer a variety of dining options for staff and clients. Whether for a growing company or an established business seeking a well-connected location, this office space delivers both convenience and functionality.