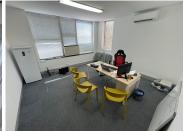

## 182 m<sup>2</sup>

This well-located office space offers a functional open-plan layout with three breakaway offices, providing a balance between collaboration and privacy. A spacious storeroom ensures ample space for supplies and equipment, while the large kitchenette serves as a comfortable break area for staff. The building features communal male and female bathrooms on every floor, ensuring convenience for all tenants. Surrounded by open parking, the office provides easy access for both employees and visitors, making it a hassle-free workspace.