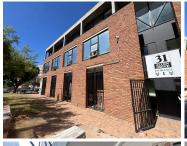

## 182 m<sup>2</sup>

This well-located office space offers a functional open-plan layout with three breakaway offices, providing a balance between collaboration and privacy. A spacious storeroom ensures ample space for supplies and equipment, while the large kitchenette serves as a comfortable break area for staff. The building features communal male and female bathrooms on every floor, ensuring convenience for all tenants. Surrounded by open parking, the office provides easy access for both employees and visitors, making it a hassle-free workspace.

Strategically positioned with seamless access to the N1 highway in both north and south directions, this office is ideal for businesses needing strong connectivity. The entrance on Jip De Jager Drive enhances accessibility, while nearby food amenities at Welgemoed Forum, just 2.4km away, offer a variety of dining options for staff and clients. Whether for a growing company or an established business seeking a well-connected location, this office space delivers both convenience and functionality.