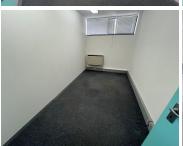

## 182 m<sup>2</sup>

This well-located office space offers a functional open-plan layout with three breakaway offices, providing a balance between collaboration and privacy. A spacious storeroom ensures ample space for supplies and equipment, while the large kitchenette serves as a comfortable break area for staff. The building features communal male and female bathrooms on every floor, ensuring convenience for all tenants. Surrounded by open parking, the office provides easy access for both employees and visitors, making it a hassle-free workspace.