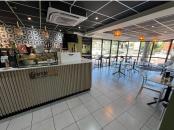

## 8,687 pm

THE VIEW | OFFICE SPACE TO RENT | TYGER VALLEY | 46.96m<sup>2</sup>

备 47 m²

Located in the established Tyger Valley Health Care building, this 46.96m² open-plan office provides a convenient and professional workspace in a sought-after area. Positioned directly opposite Tyger Valley Shopping Centre, the building offers immediate access to a variety of shops, eateries, and essential services. Tenants enjoy added security with a staffed front desk, while communal bathrooms on each floor and an outdoor seating area create a comfortable working environment with room to unwind.

The ground floor is home to Clicks, adding to the convenience for staff and visitors, while Grande Café on the 4th floor is perfect for informal meetings or a quick coffee. With the N1 highway just minutes away, the location is easily reachable for both clients and employees. Secure basement parking is available at an extra cost. This office is an excellent option for professionals looking for a wellconnected, functional workspace in the heart of Tyger Valley.