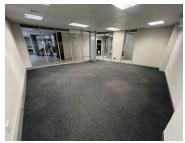

## 8,687 pm

THE VIEW | OFFICE SPACE TO RENT | TYGER VALLEY | 46.96m<sup>2</sup>

备 47 m²

Located in the established Tyger Valley Health Care building, this 46.96m² open-plan office provides a convenient and professional workspace in a sought-after area. Positioned directly opposite Tyger Valley Shopping Centre, the building offers immediate access to a variety of shops, eateries, and essential services. Tenants enjoy added security with a staffed front desk, while communal bathrooms on each floor and an outdoor seating area create a comfortable working environment with room to unwind.