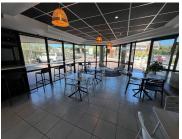

## 8,687 pm

THE VIEW | OFFICE SPACE TO RENT | TYGER VALLEY | 46.96m<sup>2</sup>

备 47 m²

Located in the established Tyger Valley Health Care building, this 46.96m² open-plan office provides a convenient and professional workspace in a sought-after area. Positioned directly opposite Tyger Valley Shopping Centre, the building offers immediate access to a variety of shops, eateries, and essential services. Tenants enjoy added security with a staffed front desk, while communal bathrooms on each floor and an outdoor seating area create a comfortable working environment with room to unwind.

The ground floor is home to Clicks, adding to the convenience for staff and visitors, while Grande Café on the 4th floor is perfect for informal meetings or a quick coffee. With the N1 highway just minutes away, the location is easily reachable for both clients and employees. Secure basement parking is available at an extra cost. This office is an excellent option for professionals looking for a wellconnected, functional workspace in the heart of Tyger Valley.