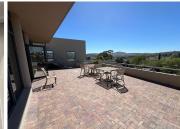

## 8,687 pm

THE VIEW | OFFICE SPACE TO RENT | TYGER VALLEY | 46.96m<sup>2</sup>

备 47 m²

Located in the established Tyger Valley Health Care building, this 46.96m² open-plan office provides a convenient and professional workspace in a sought-after area. Positioned directly opposite Tyger Valley Shopping Centre, the building offers immediate access to a variety of shops, eateries, and essential services. Tenants enjoy added security with a staffed front desk, while communal bathrooms on each floor and an outdoor seating area create a comfortable working environment with room to unwind.

The ground floor is home to Clicks, adding to the convenience for staff and visitors, while Grande Café on the 4th floor is perfect for informal meetings or a quick coffee. With the N1 highway just minutes away, the location is easily reachable for both clients and employees. Secure basement parking is available at an extra cost. This office is an excellent option for professionals looking for a wellconnected, functional workspace in the heart of Tyger Valley.