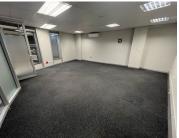

## 8,687 pm

THE VIEW | OFFICE SPACE TO RENT | TYGER VALLEY | 46.96m<sup>2</sup>

备 47 m²

Located in the established Tyger Valley Health Care building, this 46.96m² open-plan office provides a convenient and professional workspace in a sought-after area. Positioned directly opposite Tyger Valley Shopping Centre, the building offers immediate access to a variety of shops, eateries, and essential services. Tenants enjoy added security with a staffed front desk, while communal bathrooms on each floor and an outdoor seating area create a comfortable working environment with room to unwind.