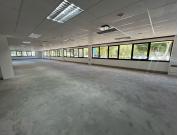

## 226,858 pm

PARC DU CAP | OFFICE SPACE TO RENT | TYGER VALLEY | 1463.6m<sup>2</sup>

1463 m<sup>2</sup>

Situated in the well-regarded Parc Du Cap Building 2, this 1,463.6m² office space occupies the entire first floor and features a generous open-plan, white-box layout. This blank canvas allows tenants to fully tailor the space to their operational requirements. Expansive 360-degree windows flood the space with natural light, creating a bright and inviting atmosphere. Access to the premises is secured via a boom-controlled entrance, offering peace of mind and a sense of exclusivity.