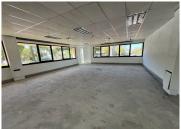

## 226,858 pm

PARC DU CAP | OFFICE SPACE TO RENT | TYGER VALLEY | 1463.6m<sup>2</sup>

1463 m<sup>2</sup>

Situated in the well-regarded Parc Du Cap Building 2, this 1,463.6m² office space occupies the entire first floor and features a generous open-plan, white-box layout. This blank canvas allows tenants to fully tailor the space to their operational requirements. Expansive 360-degree windows flood the space with natural light, creating a bright and inviting atmosphere. Access to the premises is secured via a boom-controlled entrance, offering peace of mind and a sense of exclusivity.