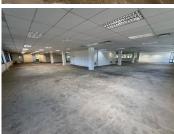

## 226,858 pm

PARC DU CAP | OFFICE SPACE TO RENT | TYGER VALLEY | 1463.6m<sup>2</sup>

1463 m<sup>2</sup>

Situated in the well-regarded Parc Du Cap Building 2, this 1,463.6m² office space occupies the entire first floor and features a generous open-plan, white-box layout. This blank canvas allows tenants to fully tailor the space to their operational requirements. Expansive 360-degree windows flood the space with natural light, creating a bright and inviting atmosphere. Access to the premises is secured via a boom-controlled entrance, offering peace of mind and a sense of exclusivity.