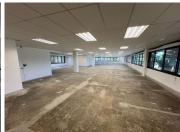

## 226,858 pm

PARC DU CAP | OFFICE SPACE TO RENT | TYGER VALLEY | 1463.6m<sup>2</sup>

1463 m<sup>2</sup>

Situated in the well-regarded Parc Du Cap Building 2, this 1,463.6m² office space occupies the entire first floor and features a generous open-plan, white-box layout. This blank canvas allows tenants to fully tailor the space to their operational requirements. Expansive 360-degree windows flood the space with natural light, creating a bright and inviting atmosphere. Access to the premises is secured via a boom-controlled entrance, offering peace of mind and a sense of exclusivity.