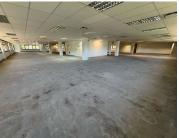

## 226,858 pm

PARC DU CAP | OFFICE SPACE TO RENT | TYGER VALLEY | 1463.6m<sup>2</sup>

1463 m<sup>2</sup>

Situated in the well-regarded Parc Du Cap Building 2, this 1,463.6m² office space occupies the entire first floor and features a generous open-plan, white-box layout. This blank canvas allows tenants to fully tailor the space to their operational requirements. Expansive 360-degree windows flood the space with natural light, creating a bright and inviting atmosphere. Access to the premises is secured via a boom-controlled entrance, offering peace of mind and a sense of exclusivity.