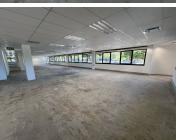

## 226,858 pm

PARC DU CAP | OFFICE SPACE TO RENT | TYGER VALLEY | 1463.6m<sup>2</sup>

1463 m<sup>2</sup>

Situated in the well-regarded Parc Du Cap Building 2, this 1,463.6m² office space occupies the entire first floor and features a generous open-plan, white-box layout. This blank canvas allows tenants to fully tailor the space to their operational requirements. Expansive 360-degree windows flood the space with natural light, creating a bright and inviting atmosphere. Access to the premises is secured via a boom-controlled entrance, offering peace of mind and a sense of exclusivity.