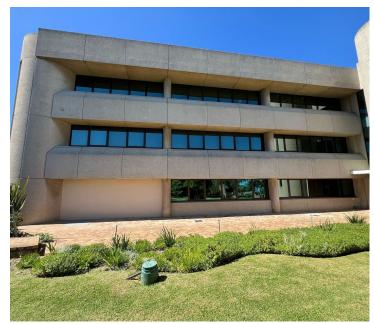

## 226,858 pm

PARC DU CAP | OFFICE SPACE TO RENT | TYGER VALLEY | 1463.6m<sup>2</sup>

1463 m<sup>2</sup>

Situated in the well-regarded Parc Du Cap Building 2, this 1,463.6m² office space occupies the entire first floor and features a generous open-plan, white-box layout. This blank canvas allows tenants to fully tailor the space to their operational requirements. Expansive 360-degree windows flood the space with natural light, creating a bright and inviting atmosphere. Access to the premises is secured via a boom-controlled entrance, offering peace of mind and a sense of exclusivity.