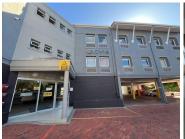

## 422 m<sup>2</sup>

This first-floor office space is available to rent in the sought-after Bella Rosa Village, offering a professional and convenient business environment. The unit features carpeted flooring throughout and comprises three open-plan areas with additional breakaway offices, providing a flexible workspace for teams. A small private kitchenette is included within the unit, while communal bathrooms are conveniently located on the same floor. The building is equipped with elevator access, ensuring easy movement for staff and clients.