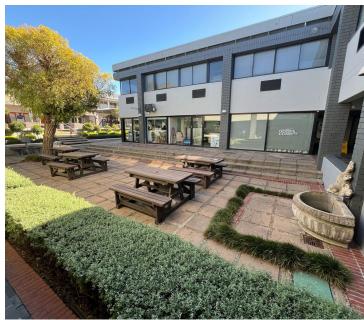

## 422 m<sup>2</sup>

This first-floor office space is available to rent in the sought-after Bella Rosa Village, offering a professional and convenient business environment. The unit features carpeted flooring throughout and comprises three open-plan areas with additional breakaway offices, providing a flexible workspace for teams. A small private kitchenette is included within the unit, while communal bathrooms are conveniently located on the same floor. The building is equipped with elevator access, ensuring easy movement for staff and clients.

Secure parking is available at an additional cost, with options that include basement bays at R1000, shaded bays at R850, and open bays at R750 per month (all excluding VAT). Situated within walking distance to High Street Centre and its wide range of retail and dining amenities, the office is also just a three-minute drive from Tyger Valley Shopping Mall and five minutes from the N1 highway, offering excellent connectivity. This location is ideal for businesses seeking a professional address in a well-established and accessible commercial hub.