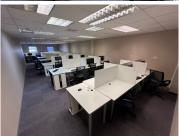

## 422 m<sup>2</sup>

This first-floor office space is available to rent in the sought-after Bella Rosa Village, offering a professional and convenient business environment. The unit features carpeted flooring throughout and comprises three open-plan areas with additional breakaway offices, providing a flexible workspace for teams. A small private kitchenette is included within the unit, while communal bathrooms are conveniently located on the same floor. The building is equipped with elevator access, ensuring easy movement for staff and clients.