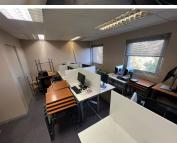

## 422 m<sup>2</sup>

This first-floor office space is available to rent in the sought-after Bella Rosa Village, offering a professional and convenient business environment. The unit features carpeted flooring throughout and comprises three open-plan areas with additional breakaway offices, providing a flexible workspace for teams. A small private kitchenette is included within the unit, while communal bathrooms are conveniently located on the same floor. The building is equipped with elevator access, ensuring easy movement for staff and clients.