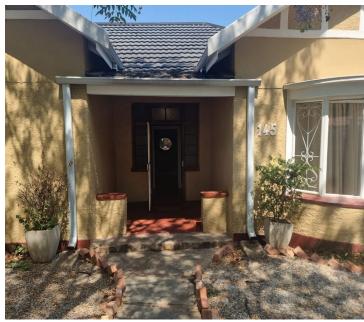

## 127 m<sup>2</sup>

Discover this versatile rental opportunity at 145 Cranbourne Avenue, Benoni CBD, offered at R11,500 per month excluding VAT, water, and electricity. This property boasts a spacious 127.8 sqm main building, featuring a covered entrance, a private office, and a separate garage. Set on a well-sized stand registered at 991 sqm, actual size 976 sqm, the property is surrounded by neat gardens, providing a peaceful and professional environment. Inside, the well-maintained flooring and standard lighting enhance the space, complemented by ample natural light. The property also includes convenient kitchen and bathroom facilities. With ample parking, it caters to both staff and visitors alike.