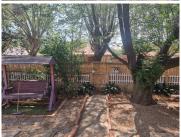

## 127 m<sup>2</sup>

Discover this versatile rental opportunity at 145 Cranbourne Avenue, Benoni CBD, offered at R11,500 per month excluding VAT, water, and electricity. This property boasts a spacious 127.8 sqm main building, featuring a covered entrance, a private office, and a separate garage. Set on a well-sized stand registered at 991 sqm, actual size 976 sqm, the property is surrounded by neat gardens, providing a peaceful and professional environment. Inside, the well-maintained flooring and standard lighting enhance the space, complemented by ample natural light. The property also includes convenient kitchen and bathroom facilities. With ample parking, it caters to both staff and visitors alike.