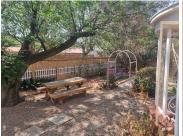

## 127 m<sup>2</sup>

Discover this versatile rental opportunity at 145 Cranbourne Avenue, Benoni CBD, offered at R11,500 per month excluding VAT, water, and electricity. This property boasts a spacious 127.8 sqm main building, featuring a covered entrance, a private office, and a separate garage. Set on a well-sized stand registered at 991 sqm, actual size 976 sqm, the property is surrounded by neat gardens, providing a peaceful and professional environment. Inside, the well-maintained flooring and standard lighting enhance the space, complemented by ample natural light. The property also includes convenient kitchen and bathroom facilities. With ample parking, it caters to both staff and visitors alike.