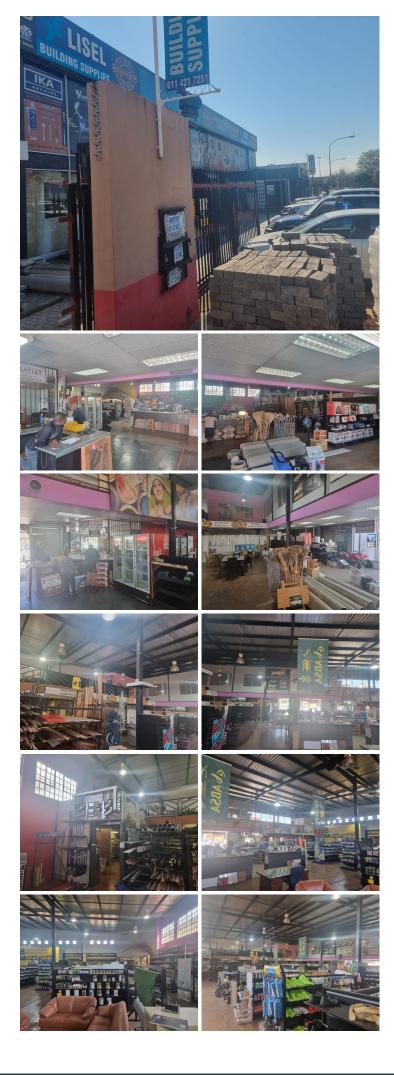

## 🐔 1000 m²

This prime retail space measuring 1000sqm is available to Let for immediate occupation. There are 4 offices on the Mezzanine level which are spacious and have great natural lighting. There is a kitchen in the unit as well as gents and ladies toilets. Located on a busy road offering good exposure, signage opportunities and ample parking. Rental is R55000.00 No Vat per month. Electricity and water are metered.

The property is close to all main arterial routes, shops and other amenities in the area.

Disclaimer: All amounts exclude VAT and while every effort will be made to ensure that the information, including but not limited to only DEPOSIT AMOUNTS, contained within all our listings are accurate and up to date, we make no warranty, representation or undertaking whether expressed or implied, nor do we assume any legal liability, whether direct or indirect, or responsibility for the accuracy, completeness, or usefulness of any information. Prospective purchasers and tenants should make their own enquiries to verify the information contained herein. Deposits are subject to change without prior notice.