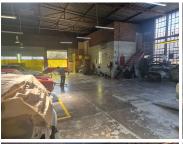

## 500 m<sup>2</sup>

Workshop space measuring 500sqm is to Let in Benoni. The workshop is spacious, has high ceilings and great natural light flowing throughout. The property is on a busy road with good exposure and great signage opportunities. There is ample parking at the premises. Rental is R20 000.00 per month excluding VAT and utilities.