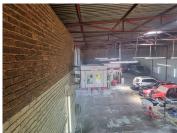

## 500 m<sup>2</sup>

Workshop space measuring 500sqm is to Let in Benoni. The workshop is spacious, has high ceilings and great natural light flowing throughout. The property is on a busy road with good exposure and great signage opportunities. There is ample parking at the premises. Rental is R20 000.00 per month excluding VAT and utilities.

The property is in close proximity to all main arterial routes, shops and other amenities in the area.

Gross Monthly Rental Lease Period Available From R20,000 Ex Vat 12 months Immediately

| Floor Size m <sup>2</sup> | 500        | Security         | Yes |
|---------------------------|------------|------------------|-----|
| Parking Bays              | -          | Air Conditioning | Yes |
| Title                     | -          | Generator        | -   |
| Zoning                    | Commercial | Fibre            | -   |