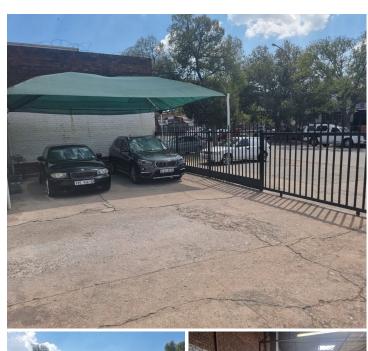

## 500 m<sup>2</sup>

Workshop space measuring 500sqm is to Let in Benoni. The workshop is spacious, has high ceilings and great natural light flowing throughout. The property is on a busy road with good exposure and great signage opportunities. There is ample parking at the premises. Rental is R20 000.00 per month excluding VAT and utilities.

The property is in close proximity to all main arterial routes, shops and other amenities in the area.

Gross Monthly Rental Lease Period Available From R20,000 Ex Vat 12 months Immediately

| Floor Size m <sup>2</sup> | 500        | Security         | Yes |
|---------------------------|------------|------------------|-----|
| Parking Bays              | -          | Air Conditioning | Yes |
| Title                     | -          | Generator        | -   |
| Zoning                    | Commercial | Fibre            | -   |