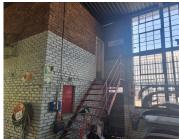

## 500 m<sup>2</sup>

Workshop space measuring 500sqm is to Let in Benoni. The workshop is spacious, has high ceilings and great natural light flowing throughout. The property is on a busy road with good exposure and great signage opportunities. There is ample parking at the premises. Rental is R20 000.00 per month excluding VAT and utilities.

The property is in close proximity to all main arterial routes, shops and other amenities in the area.

Gross Monthly Rental Lease Period Available From R20,000 Ex Vat 12 months Immediately

| Floor Size m <sup>2</sup> | 500        | Security         | Yes |
|---------------------------|------------|------------------|-----|
| Parking Bays              | -          | Air Conditioning | Yes |
| Title                     | -          | Generator        | -   |
| Zoning                    | Commercial | Fibre            | -   |