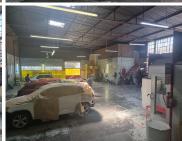

## 500 m<sup>2</sup>

Workshop space measuring 500sqm is to Let in Benoni. The workshop is spacious, has high ceilings and great natural light flowing throughout. The property is on a busy road with good exposure and great signage opportunities. There is ample parking at the premises. Rental is R20 000.00 per month excluding VAT and utilities.

The property is in close proximity to all main arterial routes, shops and other amenities in the area.

Gross Monthly Rental Lease Period Available From R20,000 Ex Vat 12 months Immediately

| Floor Size m <sup>2</sup> | 500        | Security         | Yes |
|---------------------------|------------|------------------|-----|
| Parking Bays              | -          | Air Conditioning | Yes |
| Title                     | -          | Generator        | -   |
| Zoning                    | Commercial | Fibre            | -   |