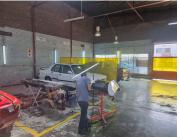

## 500 m<sup>2</sup>

Workshop space measuring 500sqm is to Let in Benoni. The workshop is spacious, has high ceilings and great natural light flowing throughout. The property is on a busy road with good exposure and great signage opportunities. There is ample parking at the premises. Rental is R20 000.00 per month excluding VAT and utilities.

The property is in close proximity to all main arterial routes, shops and other amenities in the area.

Gross Monthly Rental Lease Period Available From R20,000 Ex Vat 12 months Immediately

| Floor Size m <sup>2</sup> | 500        | Security         | Yes |
|---------------------------|------------|------------------|-----|
| Parking Bays              | -          | Air Conditioning | Yes |
| Title                     | -          | Generator        | -   |
| Zoning                    | Commercial | Fibre            | -   |