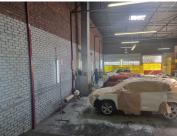

## 500 m<sup>2</sup>

Workshop space measuring 500sqm is to Let in Benoni. The workshop is spacious, has high ceilings and great natural light flowing throughout. The property is on a busy road with good exposure and great signage opportunities. There is ample parking at the premises. Rental is R20 000.00 per month excluding VAT and utilities.