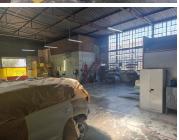

## 500 m<sup>2</sup>

Workshop space measuring 500sqm is to Let in Benoni. The workshop is spacious, has high ceilings and great natural light flowing throughout. The property is on a busy road with good exposure and great signage opportunities. There is ample parking at the premises. Rental is R20 000.00 per month excluding VAT and utilities.

The property is in close proximity to all main arterial routes, shops and other amenities in the area.

Gross Monthly Rental Lease Period Available From R20,000 Ex Vat 12 months Immediately

| Floor Size m <sup>2</sup> | 500        | Security         | Yes |
|---------------------------|------------|------------------|-----|
| Parking Bays              | -          | Air Conditioning | Yes |
| Title                     | -          | Generator        | -   |
| Zoning                    | Commercial | Fibre            | -   |