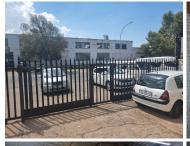

## 500 m<sup>2</sup>

Workshop space measuring 500sqm is to Let in Benoni. The workshop is spacious, has high ceilings and great natural light flowing throughout. The property is on a busy road with good exposure and great signage opportunities. There is ample parking at the premises. Rental is R20 000.00 per month excluding VAT and utilities.

The property is in close proximity to all main arterial routes, shops and other amenities in the area.

Gross Monthly Rental Lease Period Available From R20,000 Ex Vat 12 months Immediately

| Floor Size m <sup>2</sup> | 500        | Security         | Yes |
|---------------------------|------------|------------------|-----|
| Parking Bays              | -          | Air Conditioning | Yes |
| Title                     | -          | Generator        | -   |
| Zoning                    | Commercial | Fibre            | -   |