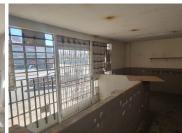

## 500 m<sup>2</sup>

This prime workshop space measuring 500sqm is to Let in Benoni. The workshop is spacious and has high ceilings with great natural light flowing throughout. The property is on a busy road with good exposure and great signage opportunities.

There is ample parking at the premises. Rental is R18 000.00 excluding VAT and utilities. The property is in close proximity to all main arterial routes, shops and other amenities in the area.

Gross Monthly Rental Lease Period Available From