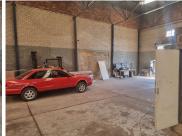

## 500 m<sup>2</sup>

This prime workshop space measuring 500sqm is to Let in Benoni. The workshop is spacious and has high ceilings with great natural light flowing throughout. The property is on a busy road with good exposure and great signage opportunities.