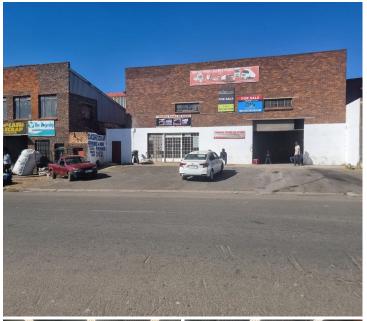

## 500 m<sup>2</sup>

This prime workshop space measuring 500sqm is to Let in Benoni. The workshop is spacious and has high ceilings with great natural light flowing throughout. The property is on a busy road with good exposure and great signage opportunities.

There is ample parking at the premises. Rental is R18 000.00 excluding VAT and utilities. The property is in close proximity to all main arterial routes, shops and other amenities in the area.

Gross Monthly Rental Lease Period Available From