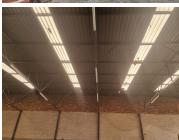

## 500 m<sup>2</sup>

This prime workshop space measuring 500sqm is to Let in Benoni. The workshop is spacious and has high ceilings with great natural light flowing throughout. The property is on a busy road with good exposure and great signage opportunities.

There is ample parking at the premises. Rental is R18 000.00 excluding VAT and utilities. The property is in close proximity to all main arterial routes, shops and other amenities in the area.

Gross Monthly Rental Lease Period Available From