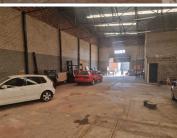

## 500 m<sup>2</sup>

This prime workshop space measuring 500sqm is to Let in Benoni. The workshop is spacious and has high ceilings with great natural light flowing throughout. The property is on a busy road with good exposure and great signage opportunities.