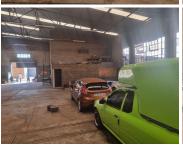

## 500 m<sup>2</sup>

This prime workshop space measuring 500sqm is to Let in Benoni. The workshop is spacious and has high ceilings with great natural light flowing throughout. The property is on a busy road with good exposure and great signage opportunities.