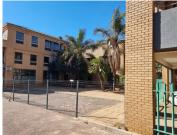

## 1170 m<sup>2</sup>

Welcome to 11 Pioneer Rd, Kleinfontein, Benoni—a versatile commercial property perfect for modern businesses. This first floor office space measuring, 1170sqm is available to let immediately. Each of the two wings offers 20 drywall offices, ladies and gents restrooms, and a fully equipped kitchen.

The first and second floors feature outside balconies, and the property provides both covered and open parking. Rental excludes VAT and utilities. Inside, enjoy a mix of tiled and carpeted flooring, standard office lighting, abundant natural light, and air conditioning throughout.

Situated in a thriving commercial hub, this location offers easy access to major highways, public transport, and local amenities, making it an ideal choice for businesses seeking convenience and visibility.