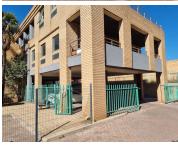

## 1170 m<sup>2</sup>

Welcome to 11 Pioneer Rd, Kleinfontein, Benoni—a versatile commercial property perfect for modern businesses. This first floor office space measuring, 1170sqm is available to let immediately. Each of the two wings offers 20 drywall offices, ladies and gents restrooms, and a fully equipped kitchen.

The first and second floors feature outside balconies, and the property provides both covered and open parking. Rental excludes VAT and utilities. Inside, enjoy a mix of tiled and carpeted flooring, standard office lighting, abundant natural light, and air conditioning throughout.

Situated in a thriving commercial hub, this location offers easy access to major highways, public transport, and local amenities, making it an ideal choice for businesses seeking convenience and visibility.