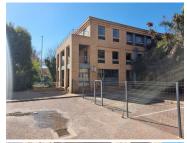

## 1170 m<sup>2</sup>

Welcome to 11 Pioneer Rd, Kleinfontein, Benoni—a versatile commercial property perfect for modern businesses. This first floor office space measuring, 1170sqm is available to let immediately. Each of the two wings offers 20 drywall offices, ladies and gents restrooms, and a fully equipped kitchen.

The first and second floors feature outside balconies, and the property provides both covered and open parking. Rental excludes VAT and utilities. Inside, enjoy a mix of tiled and carpeted flooring, standard office lighting, abundant natural light, and air conditioning throughout.

Situated in a thriving commercial hub, this location offers easy access to major highways, public transport, and local amenities, making it an ideal choice for businesses seeking convenience and visibility.