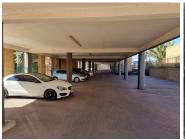

The first and second floors feature outside balconies, and the property provides both covered and open parking. Rental excludes VAT and utilities. Inside, enjoy a mix of tiled and carpeted flooring, standard office lighting, abundant natural light, and air conditioning throughout.

Gross Monthly Rental R70,200 Ex Vat Lease Period 12 months Available From Immediately

| Floor Size m <sup>2</sup> | 1170       | Security         | Yes |
|---------------------------|------------|------------------|-----|
| Parking Bays              | -          | Air Conditioning | Yes |
| Title                     | -          | Generator        | -   |
| Zoning                    | Commercial | Fibre            | -   |