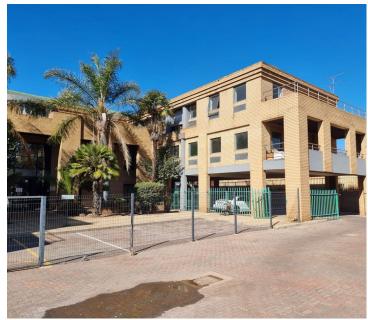

## 1170 m<sup>2</sup>

Welcome to 11 Pioneer Rd, Kleinfontein, Benoni—a versatile commercial property perfect for modern businesses. This first floor office space measuring, 1170sqm is available to let immediately. Each of the two wings offers 20 drywall offices, ladies and gents restrooms, and a fully equipped kitchen.

The first and second floors feature outside balconies, and the property provides both covered and open parking. Rental excludes VAT and utilities. Inside, enjoy a mix of tiled and carpeted flooring, standard office lighting, abundant natural light, and air conditioning throughout.

Situated in a thriving commercial hub, this location offers easy access to major highways, public transport, and local amenities, making it an ideal choice for businesses seeking convenience and visibility.