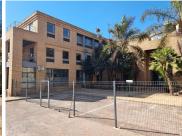

## 1170 m<sup>2</sup>

Welcome to 11 Pioneer Rd, Kleinfontein, Benoni—a versatile commercial property perfect for modern businesses. This first floor office space measuring, 1170sqm is available to let immediately. Each of the two wings offers 20 drywall offices, ladies and gents restrooms, and a fully equipped kitchen.

The first and second floors feature outside balconies, and the property provides both covered and open parking. Rental excludes VAT and utilities. Inside, enjoy a mix of tiled and carpeted flooring, standard office lighting, abundant natural light, and air conditioning throughout.

Situated in a thriving commercial hub, this location offers easy access to major highways, public transport, and local amenities, making it an ideal choice for businesses seeking convenience and visibility.