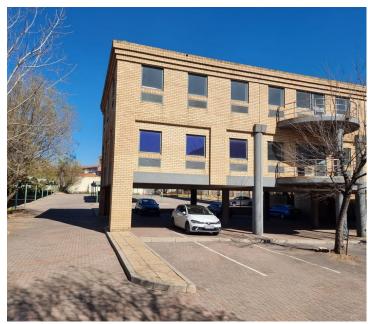

## 560 m<sup>2</sup>

Welcome to 11 Pioneer Rd, Kleinfontein, Benoni—a versatile commercial property perfect for modern businesses. This second floor office space located in the left wing of the building, measuring 560sqm, is available to let immediately. Each of the two wings offers 20 drywall offices, ladies and gents restrooms, and a fully equipped kitchen.

The first and second floors feature outside balconies, and the property provides both covered and open parking. Rental excludes VAT and utilities. Inside, enjoy a mix of tiled and carpeted flooring, standard office lighting, abundant natural light, and air conditioning throughout.

Situated in a thriving commercial hub, this location offers easy access to major highways, public transport, and local amenities, making it an ideal choice for businesses seeking convenience and visibility.