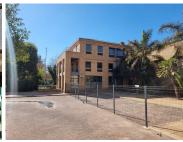

## 560 m<sup>2</sup>

Welcome to 11 Pioneer Rd, Kleinfontein, Benoni—a versatile commercial property perfect for modern businesses. This second floor office space located in the left wing of the building, measuring 560sqm, is available to let immediately. Each of the two wings offers 20 drywall offices, ladies and gents restrooms, and a fully equipped kitchen.

The first and second floors feature outside balconies, and the property provides both covered and open parking. Rental excludes VAT and utilities. Inside, enjoy a mix of tiled and carpeted flooring, standard office lighting, abundant natural light, and air conditioning throughout.

Situated in a thriving commercial hub, this location offers easy access to major highways, public transport, and local amenities, making it an ideal choice for businesses seeking convenience and visibility.