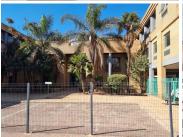

## 560 m<sup>2</sup>

Welcome to 11 Pioneer Rd, Kleinfontein, Benoni—a versatile commercial property perfect for modern businesses. This second floor office space located in the left wing of the building, measuring 560sqm, is available to let immediately. Each of the two wings offers 20 drywall offices, ladies and gents restrooms, and a fully equipped kitchen.

The first and second floors feature outside balconies, and the property provides both covered and open parking. Rental excludes VAT and utilities. Inside, enjoy a mix of tiled and carpeted flooring, standard office lighting, abundant natural light, and air conditioning throughout.

Situated in a thriving commercial hub, this location offers easy access to major highways, public transport, and local amenities, making it an ideal choice for businesses seeking convenience and visibility.