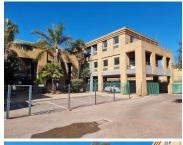

## 560 m<sup>2</sup>

Welcome to 11 Pioneer Rd, Kleinfontein, Benoni—a versatile commercial property perfect for modern businesses. This second floor office space located in the left wing of the building, measuring 560sqm, is available to let immediately. Each of the two wings offers 20 drywall offices, ladies and gents restrooms, and a fully equipped kitchen.

The first and second floors feature outside balconies, and the property provides both covered and open parking. Rental excludes VAT and utilities. Inside, enjoy a mix of tiled and carpeted flooring, standard office lighting, abundant natural light, and air conditioning throughout.

Situated in a thriving commercial hub, this location offers easy access to major highways, public transport, and local amenities, making it an ideal choice for businesses seeking convenience and visibility.