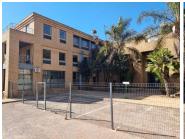

## 560 m<sup>2</sup>

Welcome to 11 Pioneer Rd, Kleinfontein, Benoni—a versatile commercial property perfect for modern businesses. This second floor office space located in the left wing of the building, measuring 560sqm, is available to let immediately. Each of the two wings offers 20 drywall offices, ladies and gents restrooms, and a fully equipped kitchen.

The first and second floors feature outside balconies, and the property provides both covered and open parking. Rental excludes VAT and utilities. Inside, enjoy a mix of tiled and carpeted flooring, standard office lighting, abundant natural light, and air conditioning throughout.

Situated in a thriving commercial hub, this location offers easy access to major highways, public transport, and local amenities, making it an ideal choice for businesses seeking convenience and visibility.