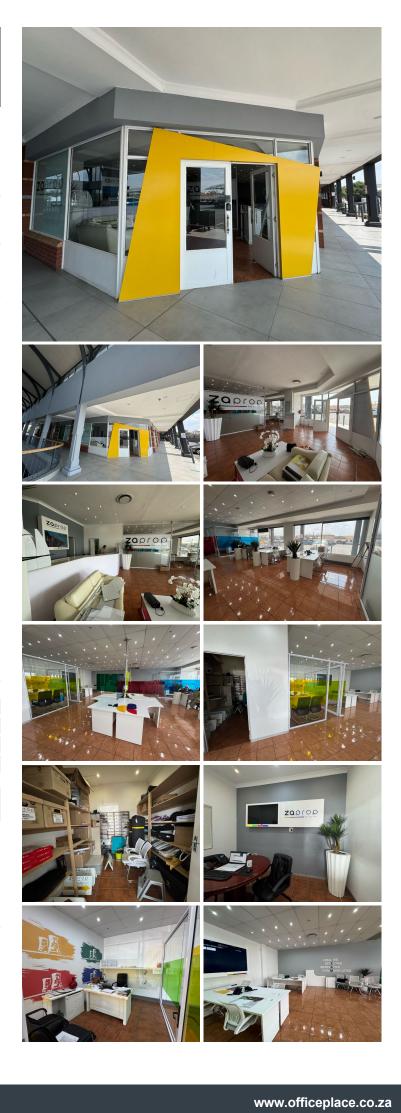

## **220** m<sup>2</sup>

Discover a well-appointed office space in the sought-after The Conservatory, Lakefield, Benoni. Unit F14 offers 220.67m<sup>2</sup> of versatile workspace at R150 per m<sup>2</sup>, excluding VAT and utilities. A two-month deposit is required, with a minimum lease term of one year.

This office is designed to meet a variety of business needs, featuring a welcoming reception area, a mix of open-plan and partitioned spaces, and tiled flooring throughout. With air conditioning, standard and natural lighting, and a dedicated storage area, the unit ensures a comfortable and productive working environment. Additional conveniences include a kitchen, bathroom facilities, and ample parking for staff and visitors.