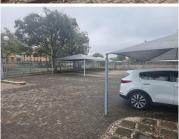

## 1300 m<sup>2</sup>

Kleinfontein Office Park is a safe office park that has plenty of parking, an enjoyable garden area, and palisade fencing encircling it.

Property available for sale as well.

This is a double storey building with dry wall interior with the ground and 1st floor measuring 650sqm respectively. There is a lovely reception area with a boardroom, staff canteen and entertainment area. Property has a 100KVA Generator to combat those load shedding days.

28 Under cover parking bays and 11 open parking bays are available.

Close to the Benoni CBD with easy access to OR Tambo and the N12.

Gross Monthly Rental R104,000 Ex Vat Lease Period Negotiable Available From Immediately