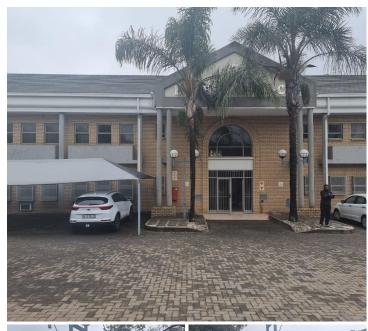

## 1300 m<sup>2</sup>

Kleinfontein Office Park is a safe office park that has plenty of parking, an enjoyable garden area, and palisade fencing encircling it.

Property available for sale as well.

This is a double storey building with dry wall interior with the ground and 1st floor measuring 650sqm respectively. There is a lovely reception area with a boardroom, staff canteen and entertainment area. Property has a 100KVA Generator to combat those load shedding days.

28 Under cover parking bays and 11 open parking bays are available.

Close to the Benoni CBD with easy access to OR Tambo and the N12.

Gross Monthly Rental R104,000 Ex Vat Lease Period Negotiable Available From Immediately