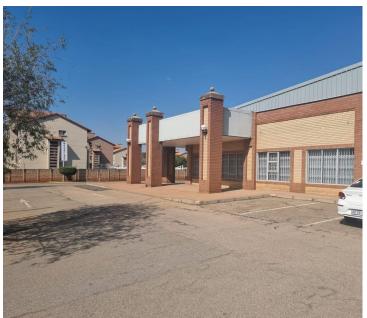

## 800 m<sup>2</sup>

3 Lakeside Place is a safe office park that has plenty of parking, an enjoyable garden area, and palisade fencing encircling it.

This is a 800sqm ground floor unit available for immediate occupation. The unit has an open plan layout with tiled flooring, central air conditioning and excellent natural light.

Close to the Benoni CBD with easy access to OR Tambo and the  $\mathsf{N12}.$ 

Gross Monthly Rental Lease Period Available From R40,000 Ex Vat Negotiable Immediately

| Floor Size m <sup>2</sup> | 800        | Security         | Yes |
|---------------------------|------------|------------------|-----|
| Parking Bays              | -          | Air Conditioning | Yes |
| Title                     | -          | Generator        | -   |
| Zoning                    | Commercial | Fibre            | -   |