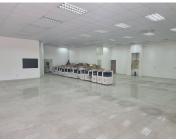

## 800 m<sup>2</sup>

3 Lakeside Place is a safe office park that has plenty of parking, an enjoyable garden area, and palisade fencing encircling it.

This is a 800sqm ground floor unit available for immediate occupation. The unit has an open plan layout with tiled flooring, central air conditioning and excellent natural light.