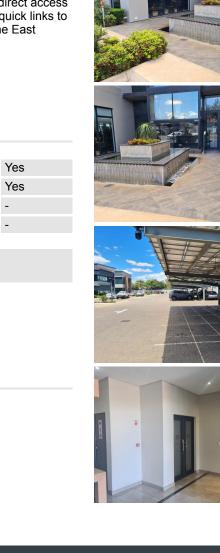

Situated within a secure and well-maintained office park, the property offers a calm, professional environment that fosters productivity. Ample parking, landscaped surroundings, and a welcoming atmosphere make this office park an excellent setting for businesses of all types.

Morehill, Benoni is a strategically located suburb with direct access to major routes, including the N12 highway, providing quick links to Johannesburg, OR Tambo International Airport, and the East Rand's commercial hubs. The area's...