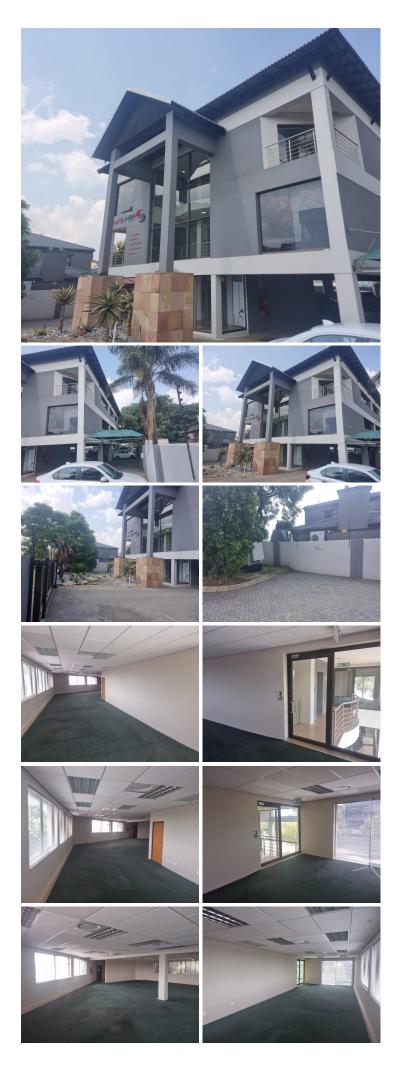

## **400** m<sup>2</sup>

Welcome to this prime office space located at 11 14th Avenue, Northmead, Benoni. Offering flexibility and convenience, this property provides two 200sqm units on the 1st floor, or the option to combine them for a larger 400sqm space, at a competitive rental rate of R115.00 per sqm plus VAT and utilities.

The space is spacious and fully carpeted, creating a comfortable environment for your business. Equipped with air conditioning and standard lighting, the units are designed to provide a pleasant working atmosphere with ample natural light throughout the day. A well-sized kitchen area adds convenience for staff, and the property offers ample parking space, ensuring easy access for employees and clients alike.

Located in the bustling suburb of Northmead, Benoni, this property benefits from a central location with easy access to major roads, including the N12 and R23 highways, ensuring a smooth commute for both staff and clients. The area is well-known for its mix of residential and commercial spaces, making it an attractive spot for businesses seeking a vibrant and supportive community. With shopping centres, restaurants, and other...