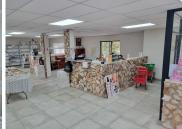

## 80,000 pm

Prime Commercial Property for Lease at 72 Pretoria Road, Rynfield, Benoni

850 m<sup>2</sup>

This impressive double-story commercial property offers 850 sqm of versatile space, with each level spanning 425 sqm. Located in the sought-after Rynfield area, this property is ideal for businesses seeking a professional, spacious, and well-equipped environment.

The premises feature, fully tiled floors, ample natural light, and standard lighting for a bright and welcoming atmosphere. With kitchen and bathroom facilities on-site, the property is designed for convenience and functionality. Ample parking space is available for both staff and visitors, while the added benefit of solar power and an inverter system enhances energy efficiency and operational reliability.