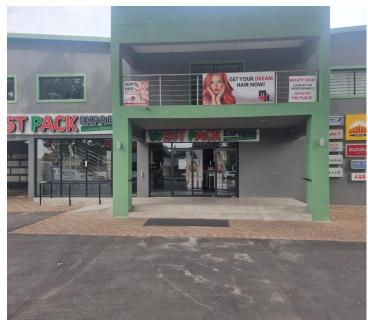

## 80,000 pm

Prime Commercial Property for Lease at 72 Pretoria Road, Rynfield, Benoni

850 m<sup>2</sup>

This impressive double-story commercial property offers 850 sqm of versatile space, with each level spanning 425 sqm. Located in the sought-after Rynfield area, this property is ideal for businesses seeking a professional, spacious, and well-equipped environment.

The premises feature, fully tiled floors, ample natural light, and standard lighting for a bright and welcoming atmosphere. With kitchen and bathroom facilities on-site, the property is designed for convenience and functionality. Ample parking space is available for both staff and visitors, while the added benefit of solar power and an inverter system enhances energy efficiency and operational reliability.

Situated in the thriving suburb of Rynfield, this property enjoys excellent connectivity and accessibility. Pretoria Road is a prominent thoroughfare, offering easy access to major routes and public transportation. The area is home to a mix of residential and business communities, fostering a dynamic and supportive environment. Nearby amenities, including retail centres, dining establishments, and services, make this location a practical and appealing choice for...