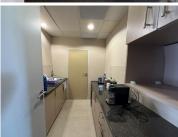

## 25,000 pm

EDEN ON THE BAY | OFFICE SPACE TO RENT IN BIG BAY |  $123 \mathrm{m}^2$ 

123 m<sup>2</sup>

This well-maintained sectional title office unit, located in the sought-after Table View area, offers a prime business setting. The unit features a spacious interior with carpeted flooring throughout, ensuring a comfortable working environment. Natural light flows freely through large windows, creating a bright and welcoming ambiance. Additionally, the space is equipped with air conditioning, providing year-round comfort for your team. With three secure basement parking bays, you'll have convenient and safe parking for staff and clients alike.