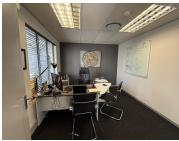

## 25,000 pm

EDEN ON THE BAY | OFFICE SPACE TO RENT IN BIG BAY |  $123 \mathrm{m}^2$ 

123 m<sup>2</sup>

This well-maintained sectional title office unit, located in the sought-after Table View area, offers a prime business setting. The unit features a spacious interior with carpeted flooring throughout, ensuring a comfortable working environment. Natural light flows freely through large windows, creating a bright and welcoming ambiance. Additionally, the space is equipped with air conditioning, providing year-round comfort for your team. With three secure basement parking bays, you'll have convenient and safe parking for staff and clients alike.