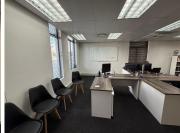

## 25,000 pm

EDEN ON THE BAY | OFFICE SPACE TO RENT IN BIG BAY |  $123 \mathrm{m}^2$ 

123 m<sup>2</sup>

This well-maintained sectional title office unit, located in the sought-after Table View area, offers a prime business setting. The unit features a spacious interior with carpeted flooring throughout, ensuring a comfortable working environment. Natural light flows freely through large windows, creating a bright and welcoming ambiance. Additionally, the space is equipped with air conditioning, providing year-round comfort for your team. With three secure basement parking bays, you'll have convenient and safe parking for staff and clients alike.

Boasting signage opportunities, this office unit allows you to increase your visibility in a high-traffic location. The property is available immediately, offering flexibility for businesses looking to set up quickly. Whether you're a startup or an established company, this office provides a versatile and inviting workspace, perfectly suited to your professional needs.