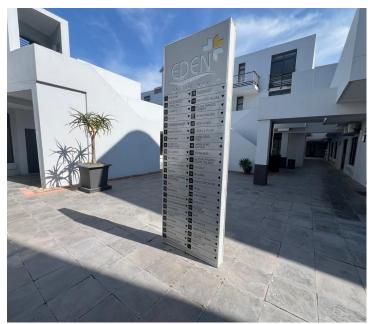

## 25,000 pm

EDEN ON THE BAY | OFFICE SPACE TO RENT IN BIG BAY |  $123 \mathrm{m}^2$ 

123 m<sup>2</sup>

This well-maintained sectional title office unit, located in the sought-after Table View area, offers a prime business setting. The unit features a spacious interior with carpeted flooring throughout, ensuring a comfortable working environment. Natural light flows freely through large windows, creating a bright and welcoming ambiance. Additionally, the space is equipped with air conditioning, providing year-round comfort for your team. With three secure basement parking bays, you'll have convenient and safe parking for staff and clients alike.

Boasting signage opportunities, this office unit allows you to increase your visibility in a high-traffic location. The property is available immediately, offering flexibility for businesses looking to set up quickly. Whether you're a startup or an established company, this office provides a versatile and inviting workspace, perfectly suited to your professional needs.