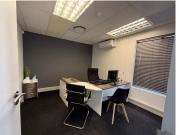

## 25,000 pm

EDEN ON THE BAY | OFFICE SPACE TO RENT IN BIG BAY |  $123 \mathrm{m}^2$ 

123 m<sup>2</sup>

This well-maintained sectional title office unit, located in the sought-after Table View area, offers a prime business setting. The unit features a spacious interior with carpeted flooring throughout, ensuring a comfortable working environment. Natural light flows freely through large windows, creating a bright and welcoming ambiance. Additionally, the space is equipped with air conditioning, providing year-round comfort for your team. With three secure basement parking bays, you'll have convenient and safe parking for staff and clients alike.

Boasting signage opportunities, this office unit allows you to increase your visibility in a high-traffic location. The property is available immediately, offering flexibility for businesses looking to set up quickly. Whether you're a startup or an established company, this office provides a versatile and inviting workspace, perfectly suited to your professional needs.