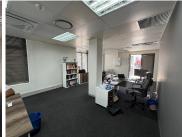

## 25,000 pm

EDEN ON THE BAY | OFFICE SPACE TO RENT IN BIG BAY |  $123 \mathrm{m}^2$ 

123 m<sup>2</sup>

This well-maintained sectional title office unit, located in the sought-after Table View area, offers a prime business setting. The unit features a spacious interior with carpeted flooring throughout, ensuring a comfortable working environment. Natural light flows freely through large windows, creating a bright and welcoming ambiance. Additionally, the space is equipped with air conditioning, providing year-round comfort for your team. With three secure basement parking bays, you'll have convenient and safe parking for staff and clients alike.