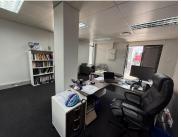

## 25,000 pm

EDEN ON THE BAY | OFFICE SPACE TO RENT IN BIG BAY |  $123 \mathrm{m}^2$ 

123 m<sup>2</sup>

This well-maintained sectional title office unit, located in the sought-after Table View area, offers a prime business setting. The unit features a spacious interior with carpeted flooring throughout, ensuring a comfortable working environment. Natural light flows freely through large windows, creating a bright and welcoming ambiance. Additionally, the space is equipped with air conditioning, providing year-round comfort for your team. With three secure basement parking bays, you'll have convenient and safe parking for staff and clients alike.