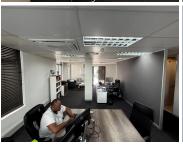

## 25,000 pm

EDEN ON THE BAY | OFFICE SPACE TO RENT IN BIG BAY |  $123 \mathrm{m}^2$ 

123 m<sup>2</sup>

This well-maintained sectional title office unit, located in the sought-after Table View area, offers a prime business setting. The unit features a spacious interior with carpeted flooring throughout, ensuring a comfortable working environment. Natural light flows freely through large windows, creating a bright and welcoming ambiance. Additionally, the space is equipped with air conditioning, providing year-round comfort for your team. With three secure basement parking bays, you'll have convenient and safe parking for staff and clients alike.

Boasting signage opportunities, this office unit allows you to increase your visibility in a high-traffic location. The property is available immediately, offering flexibility for businesses looking to set up quickly. Whether you're a startup or an established company, this office provides a versatile and inviting workspace, perfectly suited to your professional needs.