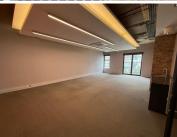

## 146 m<sup>2</sup>

Located in the highly sought-after Big Bay Office Park, this immaculate open-plan office offers a professional and convenient workspace in one of the West Coast's most desirable business hubs. The layout includes an open-plan area complemented by a private boardroom or executive office. The office is fully air-conditioned and carpeted throughout, ensuring a comfortable working environment year-round. It also includes a private bathroom with a shower, ideal for those with active schedules. The unit is fibre-ready for high-speed internet access and includes three secure basement parking bays, with a backup generator ensuring uninterrupted power supply.