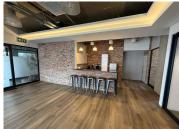

## 146 m<sup>2</sup>

Located in the highly sought-after Big Bay Office Park, this immaculate open-plan office offers a professional and convenient workspace in one of the West Coast's most desirable business hubs. The layout includes an open-plan area complemented by a private boardroom or executive office. The office is fully air-conditioned and carpeted throughout, ensuring a comfortable working environment year-round. It also includes a private bathroom with a shower, ideal for those with active schedules. The unit is fibre-ready for high-speed internet access and includes three secure basement parking bays, with a backup generator ensuring uninterrupted power supply.

This well-maintained property enjoys excellent accessibility, positioned directly on the MyCiTi bus route and just a two-minute walk from the beach. Situated directly opposite the vibrant Eden on the Bay lifestyle complex, it offers immediate access to popular restaurants, shops, and amenities, making it a fantastic location for both staff and visiting clients. Tenants benefit from access to a communal kitchen area and a prominent signage opportunity, boosting visibility and brand...