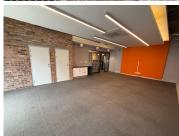

## 146 m<sup>2</sup>

Located in the highly sought-after Big Bay Office Park, this immaculate open-plan office offers a professional and convenient workspace in one of the West Coast's most desirable business hubs. The layout includes an open-plan area complemented by a private boardroom or executive office. The office is fully air-conditioned and carpeted throughout, ensuring a comfortable working environment year-round. It also includes a private bathroom with a shower, ideal for those with active schedules. The unit is fibre-ready for high-speed internet access and includes three secure basement parking bays, with a backup generator ensuring uninterrupted power supply.