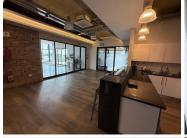

## 146 m<sup>2</sup>

Located in the highly sought-after Big Bay Office Park, this immaculate open-plan office offers a professional and convenient workspace in one of the West Coast's most desirable business hubs. The layout includes an open-plan area complemented by a private boardroom or executive office. The office is fully air-conditioned and carpeted throughout, ensuring a comfortable working environment year-round. It also includes a private bathroom with a shower, ideal for those with active schedules. The unit is fibre-ready for high-speed internet access and includes three secure basement parking bays, with a backup generator ensuring uninterrupted power supply.