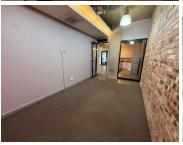

## 146 m<sup>2</sup>

Located in the highly sought-after Big Bay Office Park, this immaculate open-plan office offers a professional and convenient workspace in one of the West Coast's most desirable business hubs. The layout includes an open-plan area complemented by a private boardroom or executive office. The office is fully air-conditioned and carpeted throughout, ensuring a comfortable working environment year-round. It also includes a private bathroom with a shower, ideal for those with active schedules. The unit is fibre-ready for high-speed internet access and includes three secure basement parking bays, with a backup generator ensuring uninterrupted power supply.