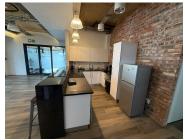

## 146 m<sup>2</sup>

Located in the highly sought-after Big Bay Office Park, this immaculate open-plan office offers a professional and convenient workspace in one of the West Coast's most desirable business hubs. The layout includes an open-plan area complemented by a private boardroom or executive office. The office is fully air-conditioned and carpeted throughout, ensuring a comfortable working environment year-round. It also includes a private bathroom with a shower, ideal for those with active schedules. The unit is fibre-ready for high-speed internet access and includes three secure basement parking bays, with a backup generator ensuring uninterrupted power supply.