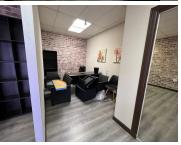

## 26,000 pm

Leonardo Park | Office space For Rent On Parklands Main Road, Parklands | 200m²

200 m<sup>2</sup>

Discover an exceptional office space opportunity in Leonardo Park, Parklands, boasting a thoughtfully designed layout to elevate your business operations. Step into a reception area, leading to a fully-equipped boardroom, ideal for hosting meetings and presentations. With six generously sized offices, productivity flourishes in a conducive environment. A kitchenette and a handy storeroom complement the functionality of the space. The interior exudes sophistication with elegant laminated flooring, offering a professional ambiance that reflects your business ethos.

Experience unparalleled comfort with air conditioning, ensuring optimal working conditions regardless of the season. Situated in the heart of Parklands, this property offers unparalleled accessibility to public transportation routes, enhancing convenience for both clients and employees alike. Elevate your business presence with this prime office space, where functionality meets style in a coveted location.