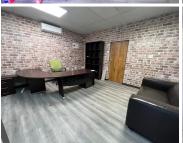

## 26,000 pm

Leonardo Park | Office space For Rent On Parklands Main Road, Parklands | 200m²

200 m<sup>2</sup>

Discover an exceptional office space opportunity in Leonardo Park, Parklands, boasting a thoughtfully designed layout to elevate your business operations. Step into a reception area, leading to a fully-equipped boardroom, ideal for hosting meetings and presentations. With six generously sized offices, productivity flourishes in a conducive environment. A kitchenette and a handy storeroom complement the functionality of the space. The interior exudes sophistication with elegant laminated flooring, offering a professional ambiance that reflects your business ethos.