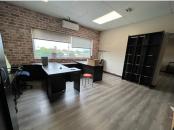

## 26,000 pm

Leonardo Park | Office space For Rent On Parklands Main Road, Parklands | 200m²

200 m<sup>2</sup>

Discover an exceptional office space opportunity in Leonardo Park, Parklands, boasting a thoughtfully designed layout to elevate your business operations. Step into a reception area, leading to a fully-equipped boardroom, ideal for hosting meetings and presentations. With six generously sized offices, productivity flourishes in a conducive environment. A kitchenette and a handy storeroom complement the functionality of the space. The interior exudes sophistication with elegant laminated flooring, offering a professional ambiance that reflects your business ethos.