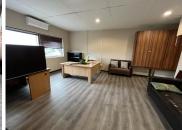

## 26,000 pm

Leonardo Park | Office space For Rent On Parklands Main Road, Parklands | 200m²

200 m<sup>2</sup>

Discover an exceptional office space opportunity in Leonardo Park, Parklands, boasting a thoughtfully designed layout to elevate your business operations. Step into a reception area, leading to a fully-equipped boardroom, ideal for hosting meetings and presentations. With six generously sized offices, productivity flourishes in a conducive environment. A kitchenette and a handy storeroom complement the functionality of the space. The interior exudes sophistication with elegant laminated flooring, offering a professional ambiance that reflects your business ethos.

Experience unparalleled comfort with air conditioning, ensuring optimal working conditions regardless of the season. Situated in the heart of Parklands, this property offers unparalleled accessibility to public transportation routes, enhancing convenience for both clients and employees alike. Elevate your business presence with this prime office space, where functionality meets style in a coveted location.