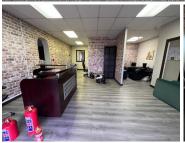

## 26,000 pm

Leonardo Park | Office space For Rent On Parklands Main Road, Parklands | 200m²

200 m<sup>2</sup>

Discover an exceptional office space opportunity in Leonardo Park, Parklands, boasting a thoughtfully designed layout to elevate your business operations. Step into a reception area, leading to a fully-equipped boardroom, ideal for hosting meetings and presentations. With six generously sized offices, productivity flourishes in a conducive environment. A kitchenette and a handy storeroom complement the functionality of the space. The interior exudes sophistication with elegant laminated flooring, offering a professional ambiance that reflects your business ethos.