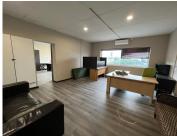

## 26,000 pm

Leonardo Park | Office space For Rent On Parklands Main Road, Parklands | 200m²

200 m<sup>2</sup>

Discover an exceptional office space opportunity in Leonardo Park, Parklands, boasting a thoughtfully designed layout to elevate your business operations. Step into a reception area, leading to a fully-equipped boardroom, ideal for hosting meetings and presentations. With six generously sized offices, productivity flourishes in a conducive environment. A kitchenette and a handy storeroom complement the functionality of the space. The interior exudes sophistication with elegant laminated flooring, offering a professional ambiance that reflects your business ethos.

Experience unparalleled comfort with air conditioning, ensuring optimal working conditions regardless of the season. Situated in the heart of Parklands, this property offers unparalleled accessibility to public transportation routes, enhancing convenience for both clients and employees alike. Elevate your business presence with this prime office space, where functionality meets style in a coveted location.