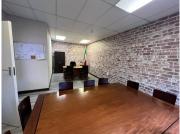

## 26,000 pm

Leonardo Park | Office space For Rent On Parklands Main Road, Parklands | 200m²

200 m<sup>2</sup>

Discover an exceptional office space opportunity in Leonardo Park, Parklands, boasting a thoughtfully designed layout to elevate your business operations. Step into a reception area, leading to a fully-equipped boardroom, ideal for hosting meetings and presentations. With six generously sized offices, productivity flourishes in a conducive environment. A kitchenette and a handy storeroom complement the functionality of the space. The interior exudes sophistication with elegant laminated flooring, offering a professional ambiance that reflects your business ethos.

Experience unparalleled comfort with air conditioning, ensuring optimal working conditions regardless of the season. Situated in the heart of Parklands, this property offers unparalleled accessibility to public transportation routes, enhancing convenience for both clients and employees alike. Elevate your business presence with this prime office space, where functionality meets style in a coveted location.