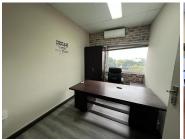

## 26,000 pm

Leonardo Park | Office space For Rent On Parklands Main Road, Parklands | 200m²

200 m<sup>2</sup>

Discover an exceptional office space opportunity in Leonardo Park, Parklands, boasting a thoughtfully designed layout to elevate your business operations. Step into a reception area, leading to a fully-equipped boardroom, ideal for hosting meetings and presentations. With six generously sized offices, productivity flourishes in a conducive environment. A kitchenette and a handy storeroom complement the functionality of the space. The interior exudes sophistication with elegant laminated flooring, offering a professional ambiance that reflects your business ethos.

Experience unparalleled comfort with air conditioning, ensuring optimal working conditions regardless of the season. Situated in the heart of Parklands, this property offers unparalleled accessibility to public transportation routes, enhancing convenience for both clients and employees alike. Elevate your business presence with this prime office space, where functionality meets style in a coveted location.