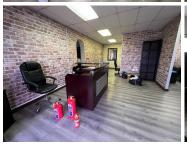

## 26,000 pm

Leonardo Park | Office space For Rent On Parklands Main Road, Parklands | 200m²

200 m<sup>2</sup>

Discover an exceptional office space opportunity in Leonardo Park, Parklands, boasting a thoughtfully designed layout to elevate your business operations. Step into a reception area, leading to a fully-equipped boardroom, ideal for hosting meetings and presentations. With six generously sized offices, productivity flourishes in a conducive environment. A kitchenette and a handy storeroom complement the functionality of the space. The interior exudes sophistication with elegant laminated flooring, offering a professional ambiance that reflects your business ethos.

Experience unparalleled comfort with air conditioning, ensuring optimal working conditions regardless of the season. Situated in the heart of Parklands, this property offers unparalleled accessibility to public transportation routes, enhancing convenience for both clients and employees alike. Elevate your business presence with this prime office space, where functionality meets style in a coveted location.