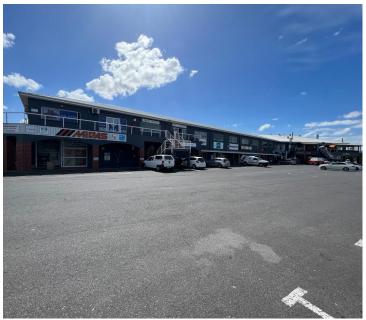

## 26,000 pm

Leonardo Park | Office space For Rent On Parklands Main Road, Parklands | 200m²

200 m<sup>2</sup>

Discover an exceptional office space opportunity in Leonardo Park, Parklands, boasting a thoughtfully designed layout to elevate your business operations. Step into a reception area, leading to a fully-equipped boardroom, ideal for hosting meetings and presentations. With six generously sized offices, productivity flourishes in a conducive environment. A kitchenette and a handy storeroom complement the functionality of the space. The interior exudes sophistication with elegant laminated flooring, offering a professional ambiance that reflects your business ethos.

Experience unparalleled comfort with air conditioning, ensuring optimal working conditions regardless of the season. Situated in the heart of Parklands, this property offers unparalleled accessibility to public transportation routes, enhancing convenience for both clients and employees alike. Elevate your business presence with this prime office space, where functionality meets style in a coveted location.