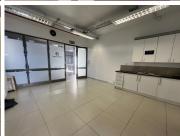

## 31,680 pm

NETCASH SQUARE |OFFICE UNITS TO RENT | PARKLANDS | 192SQM

192 m<sup>2</sup>

Nestled in the heart of Parklands, Netcash Square offers premium office units designed for modern businesses. Each unit features a spacious open-plan office area complemented by two separate private offices, ideal for meetings and focused work. The kitchenette ensures convenience for staff, while the great ceiling height and ample natural light create an inviting and productive atmosphere. Air conditioning throughout the units guarantees a comfortable working environment year-round. Additionally, the property is fibre-ready, ensuring high-speed internet connectivity for all your business needs.