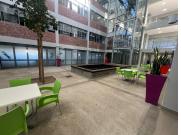

## 31,680 pm

NETCASH SQUARE |OFFICE UNITS TO RENT | PARKLANDS | 192SQM

192 m<sup>2</sup>

Nestled in the heart of Parklands, Netcash Square offers premium office units designed for modern businesses. Each unit features a spacious open-plan office area complemented by two separate private offices, ideal for meetings and focused work. The kitchenette ensures convenience for staff, while the great ceiling height and ample natural light create an inviting and productive atmosphere. Air conditioning throughout the units guarantees a comfortable working environment year-round. Additionally, the property is fibre-ready, ensuring high-speed internet connectivity for all your business needs.

Netcash Square prioritizes security and sustainability with 24-hour security, biometric access control, and a reliable backup power system including both generator and solar options. This well-maintained property is centrally located in Parklands, providing easy access to essential amenities and public transport, including the MyCiti Bus route. The combination of these features makes Netcash Square an excellent choice for businesses seeking a secure, efficient, and strategically located office space.