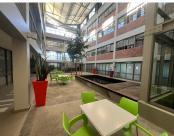

## 31,680 pm

NETCASH SQUARE |OFFICE UNITS TO RENT | PARKLANDS | 192SQM

192 m<sup>2</sup>

Nestled in the heart of Parklands, Netcash Square offers premium office units designed for modern businesses. Each unit features a spacious open-plan office area complemented by two separate private offices, ideal for meetings and focused work. The kitchenette ensures convenience for staff, while the great ceiling height and ample natural light create an inviting and productive atmosphere. Air conditioning throughout the units guarantees a comfortable working environment year-round. Additionally, the property is fibre-ready, ensuring high-speed internet connectivity for all your business needs.

Netcash Square prioritizes security and sustainability with 24-hour security, biometric access control, and a reliable backup power system including both generator and solar options. This well-maintained property is centrally located in Parklands, providing easy access to essential amenities and public transport, including the MyCiti Bus route. The combination of these features makes Netcash Square an excellent choice for businesses seeking a secure, efficient, and strategically located office space.