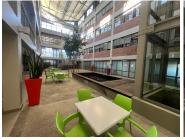

## 31,680 pm

NETCASH SQUARE |OFFICE UNITS TO RENT | PARKLANDS | 192SQM

192 m<sup>2</sup>

Nestled in the heart of Parklands, Netcash Square offers premium office units designed for modern businesses. Each unit features a spacious open-plan office area complemented by two separate private offices, ideal for meetings and focused work. The kitchenette ensures convenience for staff, while the great ceiling height and ample natural light create an inviting and productive atmosphere. Air conditioning throughout the units guarantees a comfortable working environment year-round. Additionally, the property is fibre-ready, ensuring high-speed internet connectivity for all your business needs.