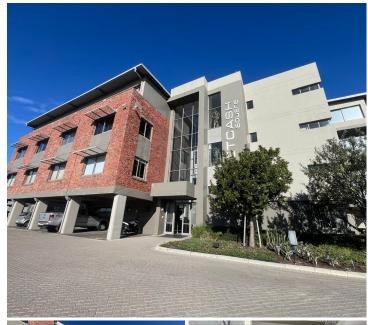

## 31,680 pm

NETCASH SQUARE |OFFICE UNITS TO RENT | PARKLANDS | 192SQM

192 m<sup>2</sup>

Nestled in the heart of Parklands, Netcash Square offers premium office units designed for modern businesses. Each unit features a spacious open-plan office area complemented by two separate private offices, ideal for meetings and focused work. The kitchenette ensures convenience for staff, while the great ceiling height and ample natural light create an inviting and productive atmosphere. Air conditioning throughout the units guarantees a comfortable working environment year-round. Additionally, the property is fibre-ready, ensuring high-speed internet connectivity for all your business needs.

Netcash Square prioritizes security and sustainability with 24-hour security, biometric access control, and a reliable backup power system including both generator and solar options. This well-maintained property is centrally located in Parklands, providing easy access to essential amenities and public transport, including the MyCiti Bus route. The combination of these features makes Netcash Square an excellent choice for businesses seeking a secure, efficient, and strategically located office space.