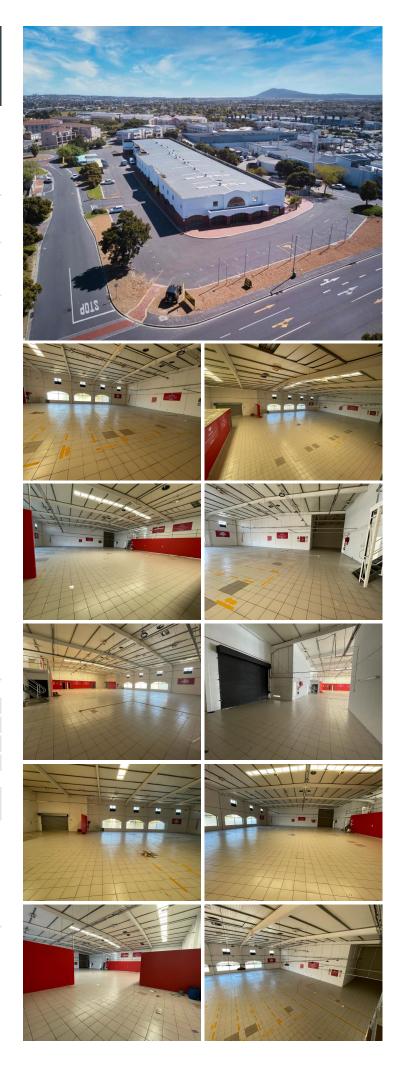

#### 868 m<sup>2</sup> ~

Elcipse Park, retail space To Let on Link Road, Parklands. This centrally positioned prime retail/showroom is a destination centre with plenty of parking and a variety of units. There is plenty of foot traffic as it is close to another mall, and the centre serves a large area of parkland. Ideal for large retail showrooms

The unit has a wide roller shutter door, great high ceilings, a mezzanine floor, neat offices, and it is tiled throughout. There are excellent signage opportunities on this unit for any company.