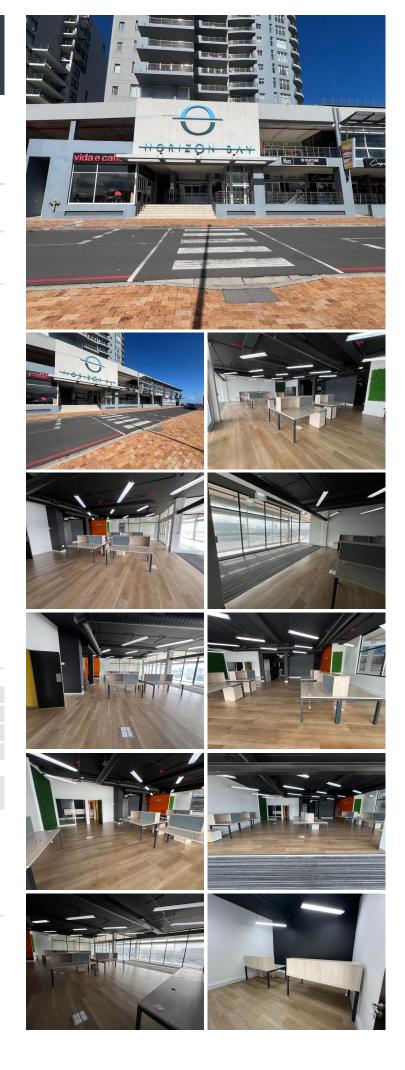

## 🟦 186 m²

This 186m<sup>2</sup> office space on Blaauwberg Road, located in Horizon Bay, Table View, offers a well-maintained and versatile workspace ideal for various business needs. The open-plan office area is complemented by a separate boardroom and private office, providing flexibility for both collaborative and focused work. The unit includes a dedicated kitchenette and two bathrooms, along with a convenient storeroom for additional storage. The vinyl flooring throughout adds a modern touch, enhancing the overall aesthetic and comfort of the space.

Centrally located with easy access to public transport, the office is directly in front of the MyCiTi bus terminal, making it highly accessible for employees and clients alike. The space is fiberready, ensuring fast and reliable internet connectivity, and onsite security provides peace of mind. Whether you're looking to establish or expand your business, this office offers a prime location and a well-equipped environment to support your professional endeavors.