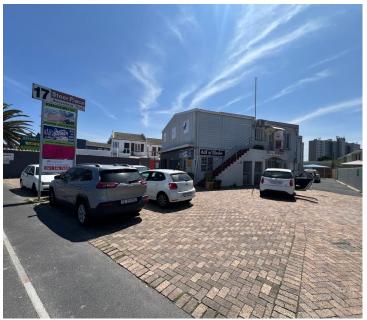

## 15,000 pm

BLAAUWBERG ROAD | COMMERCIAL PROPERTY AVAILABLE TO RENT | TABLE VIEW | 128M<sup>2</sup>

128 m<sup>2</sup>

This mixed-use commercial duplex property is available for rent in the heart of Table View, centrally located on Blaauwberg Road. Offering excellent visibility with signage opportunities, it provides great exposure for your business. The property features an openplan office layout complemented by three individual offices, ideal for various business setups. A separate kitchen and two ablutions add convenience for daily operations.

The property also boasts a secure garden area, providing a pleasant and secure outdoor space. Its prime location on a MyCiti bus route ensures easy accessibility for employees and clients, making it an ideal choice for businesses looking for convenience and exposure in a central location.