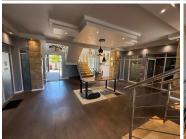

### **246** m<sup>2</sup>

This centrally located office space offers a perfect blend of functionality and convenience, making it an excellent choice for businesses of all sizes. The property is well-maintained and features carpeted flooring, ensuring a professional and comfortable working environment. The open-plan layout allows for flexible workspace arrangements, complemented by a dedicated reception area to greet clients and visitors. A kitchen and three bathrooms add to the practicality of the space, ensuring convenience for staff and guests alike. The abundance of natural light creates an inviting atmosphere, enhancing productivity and morale.

Additional amenities include covered parking, signage opportunities to boost visibility, and backup power to ensure uninterrupted operations. The office is equipped with air conditioning for yearround comfort and has pre-paid electricity for ease of management. Onsite security provides peace of mind, while a storage room offers ample space for organizing office essentials. This property is designed to meet the needs of modern businesses, combining style, practicality, and premium features in a prime location.