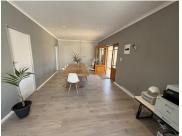

## 6,956 pm

EATON CENTRE | OFFICE SPACE TO LET | TABLE VIEW | 54m²

54 m<sup>2</sup>

This centrally located office space on Blaauwberg Road offers an ideal solution for businesses seeking a modern and convenient workspace. The property features an open-plan layout with three distinct office areas, providing flexibility for various operational needs. Vinyl flooring throughout ensures a sleek, low-maintenance finish, while ample natural light creates a bright and inviting atmosphere. The inclusion of a kitchen adds practicality, making it easy for staff to enjoy meals and refreshments during the workday.