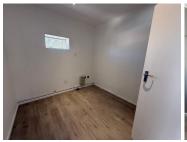

## 6,956 pm

EATON CENTRE | OFFICE SPACE TO LET | TABLE VIEW | 54m²

54 m<sup>2</sup>

This centrally located office space on Blaauwberg Road offers an ideal solution for businesses seeking a modern and convenient workspace. The property features an open-plan layout with three distinct office areas, providing flexibility for various operational needs. Vinyl flooring throughout ensures a sleek, low-maintenance finish, while ample natural light creates a bright and inviting atmosphere. The inclusion of a kitchen adds practicality, making it easy for staff to enjoy meals and refreshments during the workday.

With fibre readiness, this space is equipped for seamless connectivity to support modern business operations. Signage opportunities along the bustling Blaauwberg Road enhance your visibility and brand presence, while the property's central location ensures accessibility for clients and employees alike. Ready for immediate occupation, this office is the perfect choice for businesses looking to move in and start operations without delay.