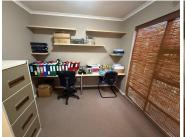

## 110 m<sup>2</sup>

This office space available To Let in Table View, offers a prime location in a freestanding building with direct access to a main road, ensuring excellent visibility and convenience for both clients and employees. The property features tiled flooring throughout, providing a clean, professional appearance while being easy to maintain. With ample natural light, the space is designed to create a comfortable and productive environment for a variety of businesses. The building is equipped with air conditioning to ensure a pleasant working atmosphere year-round.

Additionally, the office offers an exciting signage opportunity, allowing your business to be prominently displayed to passersby. Ready for immediate occupation, this space provides a hassle-free move-in experience. Whether you're a growing business or an established company seeking a prime location, this office presents a versatile and functional solution to meet your needs.