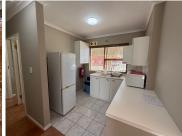

## 110 m<sup>2</sup>

This office space available To Let in Table View, offers a prime location in a freestanding building with direct access to a main road, ensuring excellent visibility and convenience for both clients and employees. The property features tiled flooring throughout, providing a clean, professional appearance while being easy to maintain. With ample natural light, the space is designed to create a comfortable and productive environment for a variety of businesses. The building is equipped with air conditioning to ensure a pleasant working atmosphere year-round.

Additionally, the office offers an exciting signage opportunity, allowing your business to be prominently displayed to passersby. Ready for immediate occupation, this space provides a hassle-free move-in experience. Whether you're a growing business or an established company seeking a prime location, this office presents a versatile and functional solution to meet your needs.