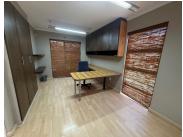

## 110 m<sup>2</sup>

This office space available To Let in Table View, offers a prime location in a freestanding building with direct access to a main road, ensuring excellent visibility and convenience for both clients and employees. The property features tiled flooring throughout, providing a clean, professional appearance while being easy to maintain. With ample natural light, the space is designed to create a comfortable and productive environment for a variety of businesses. The building is equipped with air conditioning to ensure a pleasant working atmosphere year-round.

Additionally, the office offers an exciting signage opportunity, allowing your business to be prominently displayed to passersby. Ready for immediate occupation, this space provides a hassle-free move-in experience. Whether you're a growing business or an established company seeking a prime location, this office presents a versatile and functional solution to meet your needs.