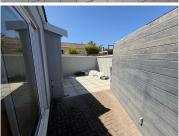

## 110 m<sup>2</sup>

This office space available To Let in Table View, offers a prime location in a freestanding building with direct access to a main road, ensuring excellent visibility and convenience for both clients and employees. The property features tiled flooring throughout, providing a clean, professional appearance while being easy to maintain. With ample natural light, the space is designed to create a comfortable and productive environment for a variety of businesses. The building is equipped with air conditioning to ensure a pleasant working atmosphere year-round.

Additionally, the office offers an exciting signage opportunity, allowing your business to be prominently displayed to passersby. Ready for immediate occupation, this space provides a hassle-free move-in experience. Whether you're a growing business or an established company seeking a prime location, this office presents a versatile and functional solution to meet your needs.