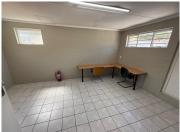

## 110 m<sup>2</sup>

This office space available To Let in Table View, offers a prime location in a freestanding building with direct access to a main road, ensuring excellent visibility and convenience for both clients and employees. The property features tiled flooring throughout, providing a clean, professional appearance while being easy to maintain. With ample natural light, the space is designed to create a comfortable and productive environment for a variety of businesses. The building is equipped with air conditioning to ensure a pleasant working atmosphere year-round.