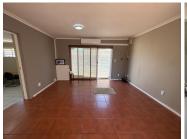

## 110 m<sup>2</sup>

This office space available To Let in Table View, offers a prime location in a freestanding building with direct access to a main road, ensuring excellent visibility and convenience for both clients and employees. The property features tiled flooring throughout, providing a clean, professional appearance while being easy to maintain. With ample natural light, the space is designed to create a comfortable and productive environment for a variety of businesses. The building is equipped with air conditioning to ensure a pleasant working atmosphere year-round.