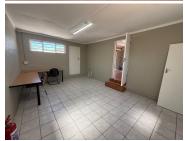

## 110 m<sup>2</sup>

This office space available To Let in Table View, offers a prime location in a freestanding building with direct access to a main road, ensuring excellent visibility and convenience for both clients and employees. The property features tiled flooring throughout, providing a clean, professional appearance while being easy to maintain. With ample natural light, the space is designed to create a comfortable and productive environment for a variety of businesses. The building is equipped with air conditioning to ensure a pleasant working atmosphere year-round.