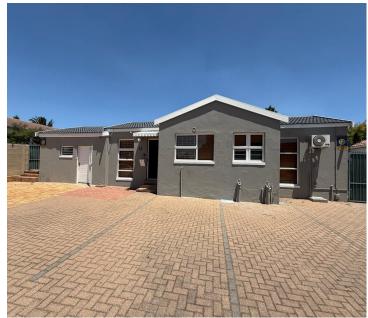

## 110 m<sup>2</sup>

This office space available To Let in Table View, offers a prime location in a freestanding building with direct access to a main road, ensuring excellent visibility and convenience for both clients and employees. The property features tiled flooring throughout, providing a clean, professional appearance while being easy to maintain. With ample natural light, the space is designed to create a comfortable and productive environment for a variety of businesses. The building is equipped with air conditioning to ensure a pleasant working atmosphere year-round.