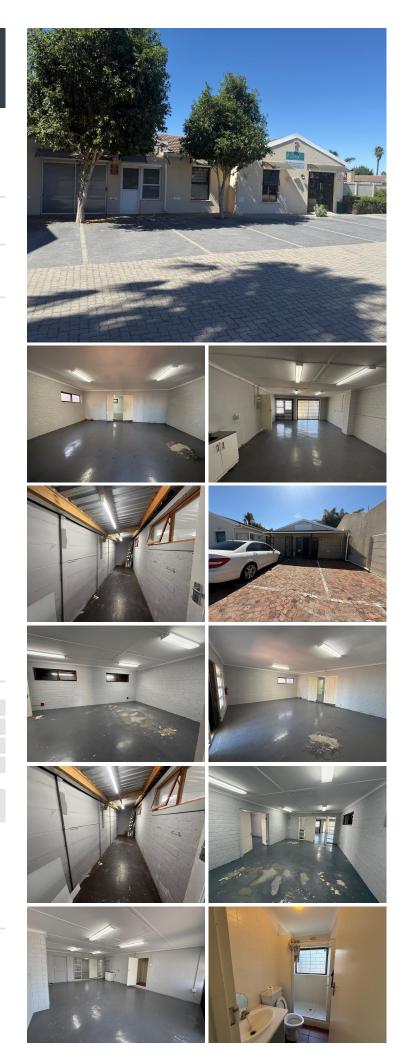

## 🐔 125 m²

This free-standing office and retail space, located in the heart of Table View, offers a central and easily accessible location, perfect for businesses looking to increase their visibility. The property boasts high exposure, ensuring that your business will be noticed by a constant flow of traffic. With six open parking bays available, both clients and employees will have hassle-free parking right at the door, adding convenience to its prime location. The flexible layout is suitable for a variety of business types, whether you're looking for office space or retail opportunities.

In addition to its spacious interior, the building offers prominent signage opportunities, allowing you to showcase your brand in a highly visible area. Available immediately, this property is an ideal choice for businesses looking to establish a presence in a bustling, central location. Whether you're a retailer or office-based enterprise, this space provides the versatility and exposure you need to thrive.

#### Gross Monthly Rental Lease Period Available From

R18,000 Ex Vat Negotiable Immediately

| Floor Size m <sup>2</sup> | 125        | Security         | - |
|---------------------------|------------|------------------|---|
| Parking Bays              | 6.0        | Air Conditioning | - |
| Title                     | -          | Generator        | - |
| Zoning                    | Commercial | Fibre            | - |