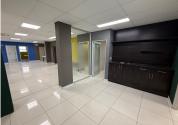

## 30,240 pm

OFFICE SPACE AVAILABLE TO LET IN TABLE VIEW | 168m<sup>2</sup>

168 m<sup>2</sup>

This well-located office space in Marine Circle, Table View, offers a layout that includes a reception area, four private offices, and a separate kitchenette for added convenience. The open plan space is fully equipped with air conditioning and also features a store room/server room and two bathrooms, providing everything needed for a functional office setup. With tiled flooring throughout, the office offers a modern and easy-to-maintain interior.