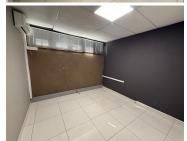

## 30,240 pm

OFFICE SPACE AVAILABLE TO LET IN TABLE VIEW | 168m<sup>2</sup>

168 m<sup>2</sup>

This well-located office space in Marine Circle, Table View, offers a layout that includes a reception area, four private offices, and a separate kitchenette for added convenience. The open plan space is fully equipped with air conditioning and also features a store room/server room and two bathrooms, providing everything needed for a functional office setup. With tiled flooring throughout, the office offers a modern and easy-to-maintain interior.