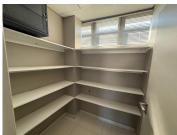

## 30,240 pm

OFFICE SPACE AVAILABLE TO LET IN TABLE VIEW | 168m<sup>2</sup>

168 m<sup>2</sup>

This well-located office space in Marine Circle, Table View, offers a layout that includes a reception area, four private offices, and a separate kitchenette for added convenience. The open plan space is fully equipped with air conditioning and also features a store room/server room and two bathrooms, providing everything needed for a functional office setup. With tiled flooring throughout, the office offers a modern and easy-to-maintain interior.