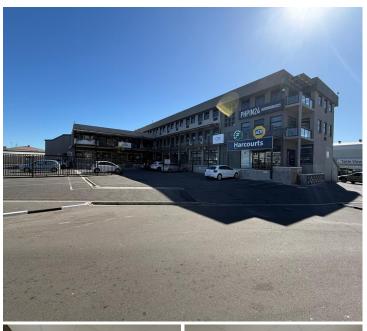

## 30,240 pm

OFFICE SPACE AVAILABLE TO LET IN TABLE VIEW | 168m<sup>2</sup>

168 m<sup>2</sup>

This well-located office space in Marine Circle, Table View, offers a layout that includes a reception area, four private offices, and a separate kitchenette for added convenience. The open plan space is fully equipped with air conditioning and also features a store room/server room and two bathrooms, providing everything needed for a functional office setup. With tiled flooring throughout, the office offers a modern and easy-to-maintain interior.

The property boasts four allocated open parking bays, offering ample parking for employees and clients. With main road access and being situated on the MyCiti bus route, the location provides easy connectivity and high exposure to passing traffic. The rental includes both water and electricity. Additionally, the space offers signage opportunity, ensuring your business is visible to a wide audience. Centrally located towards the Blouberg beachfront, this office space is ideal for businesses looking for both convenience and prime positioning.