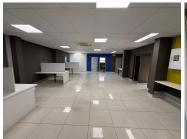

## 30,240 pm

OFFICE SPACE AVAILABLE TO LET IN TABLE VIEW | 168m<sup>2</sup>

168 m<sup>2</sup>

This well-located office space in Marine Circle, Table View, offers a layout that includes a reception area, four private offices, and a separate kitchenette for added convenience. The open plan space is fully equipped with air conditioning and also features a store room/server room and two bathrooms, providing everything needed for a functional office setup. With tiled flooring throughout, the office offers a modern and easy-to-maintain interior.