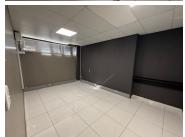

## 30,240 pm

OFFICE SPACE AVAILABLE TO LET IN TABLE VIEW | 168m<sup>2</sup>

168 m<sup>2</sup>

This well-located office space in Marine Circle, Table View, offers a layout that includes a reception area, four private offices, and a separate kitchenette for added convenience. The open plan space is fully equipped with air conditioning and also features a store room/server room and two bathrooms, providing everything needed for a functional office setup. With tiled flooring throughout, the office offers a modern and easy-to-maintain interior.