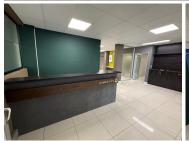

## 30,240 pm

OFFICE SPACE AVAILABLE TO LET IN TABLE VIEW | 168m<sup>2</sup>

168 m<sup>2</sup>

This well-located office space in Marine Circle, Table View, offers a layout that includes a reception area, four private offices, and a separate kitchenette for added convenience. The open plan space is fully equipped with air conditioning and also features a store room/server room and two bathrooms, providing everything needed for a functional office setup. With tiled flooring throughout, the office offers a modern and easy-to-maintain interior.