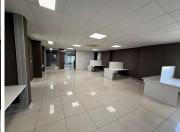

## 30,240 pm

OFFICE SPACE AVAILABLE TO LET IN TABLE VIEW | 168m<sup>2</sup>

168 m<sup>2</sup>

This well-located office space in Marine Circle, Table View, offers a layout that includes a reception area, four private offices, and a separate kitchenette for added convenience. The open plan space is fully equipped with air conditioning and also features a store room/server room and two bathrooms, providing everything needed for a functional office setup. With tiled flooring throughout, the office offers a modern and easy-to-maintain interior.