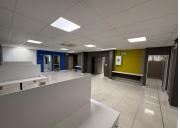

## 30,240 pm

OFFICE SPACE AVAILABLE TO LET IN TABLE VIEW | 168m<sup>2</sup>

168 m<sup>2</sup>

This well-located office space in Marine Circle, Table View, offers a layout that includes a reception area, four private offices, and a separate kitchenette for added convenience. The open plan space is fully equipped with air conditioning and also features a store room/server room and two bathrooms, providing everything needed for a functional office setup. With tiled flooring throughout, the office offers a modern and easy-to-maintain interior.