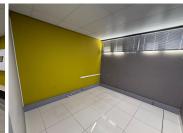

## 30,240 pm

OFFICE SPACE AVAILABLE TO LET IN TABLE VIEW | 168m<sup>2</sup>

168 m<sup>2</sup>

This well-located office space in Marine Circle, Table View, offers a layout that includes a reception area, four private offices, and a separate kitchenette for added convenience. The open plan space is fully equipped with air conditioning and also features a store room/server room and two bathrooms, providing everything needed for a functional office setup. With tiled flooring throughout, the office offers a modern and easy-to-maintain interior.