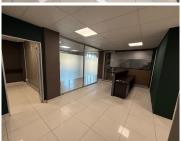

## 30,240 pm

OFFICE SPACE AVAILABLE TO LET IN TABLE VIEW | 168m<sup>2</sup>

168 m<sup>2</sup>

This well-located office space in Marine Circle, Table View, offers a layout that includes a reception area, four private offices, and a separate kitchenette for added convenience. The open plan space is fully equipped with air conditioning and also features a store room/server room and two bathrooms, providing everything needed for a functional office setup. With tiled flooring throughout, the office offers a modern and easy-to-maintain interior.