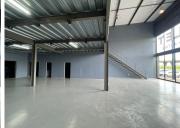

## 44,880 pm

The Terminal Lifestyle Centre | Prime Office Space to Let in Bartlett, Boksburg

408 m<sup>2</sup>

A commercial space measuring 408 square meters is available for rent at The Terminal Lifestyle Centre for R44,880.00. The property features neat offices with good access and includes a roller shutter door for added convenience.

Moreover, the building is highly secure, equipped with safety measures such as bars, alarms, and 24/7 security personnel. These measures ensure a safe working environment for tenants.

This space is ideal for businesses seeking a secure and well-equipped office space within The Terminal Lifestyle Centre.