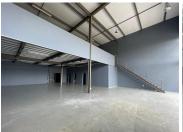

## 44,880 pm

The Terminal Lifestyle Centre | Prime Office Space to Let in Bartlett, Boksburg

408 m<sup>2</sup>

A commercial space measuring 408 square meters is available for rent at The Terminal Lifestyle Centre for R44,880.00. The property features neat offices with good access and includes a roller shutter door for added convenience.

Moreover, the building is highly secure, equipped with safety measures such as bars, alarms, and 24/7 security personnel. These measures ensure a safe working environment for tenants.

This space is ideal for businesses seeking a secure and well-equipped office space within The Terminal Lifestyle Centre.