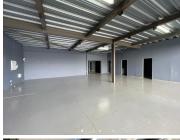

## 44,880 pm

The Terminal Lifestyle Centre | Prime Office Space to Let in Bartlett, Boksburg

408 m<sup>2</sup>

A commercial space measuring 408 square meters is available for rent at The Terminal Lifestyle Centre for R44,880.00. The property features neat offices with good access and includes a roller shutter door for added convenience.

Moreover, the building is highly secure, equipped with safety measures such as bars, alarms, and 24/7 security personnel. These measures ensure a safe working environment for tenants.

This space is ideal for businesses seeking a secure and well-equipped office space within The Terminal Lifestyle Centre.