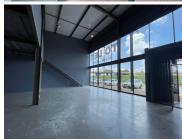

## 44,880 pm

The Terminal Lifestyle Centre | Prime Office Space to Let in Bartlett, Boksburg

408 m<sup>2</sup>

A commercial space measuring 408 square meters is available for rent at The Terminal Lifestyle Centre for R44,880.00. The property features neat offices with good access and includes a roller shutter door for added convenience.

Moreover, the building is highly secure, equipped with safety measures such as bars, alarms, and 24/7 security personnel. These measures ensure a safe working environment for tenants.

This space is ideal for businesses seeking a secure and well-equipped office space within The Terminal Lifestyle Centre.