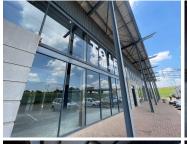

## 44,880 pm

The Terminal Lifestyle Centre | Prime Office Space to Let in Bartlett, Boksburg

408 m<sup>2</sup>

A commercial space measuring 408 square meters is available for rent at The Terminal Lifestyle Centre for R44,880.00. The property features neat offices with good access and includes a roller shutter door for added convenience.

Moreover, the building is highly secure, equipped with safety measures such as bars, alarms, and 24/7 security personnel. These measures ensure a safe working environment for tenants.

This space is ideal for businesses seeking a secure and well-equipped office space within The Terminal Lifestyle Centre.