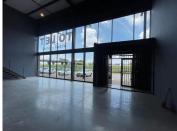

## 44,880 pm

The Terminal Lifestyle Centre | Prime Office Space to Let in Bartlett, Boksburg

408 m<sup>2</sup>

A commercial space measuring 408 square meters is available for rent at The Terminal Lifestyle Centre for R44,880.00. The property features neat offices with good access and includes a roller shutter door for added convenience.

Moreover, the building is highly secure, equipped with safety measures such as bars, alarms, and 24/7 security personnel. These measures ensure a safe working environment for tenants.

This space is ideal for businesses seeking a secure and well-equipped office space within The Terminal Lifestyle Centre.