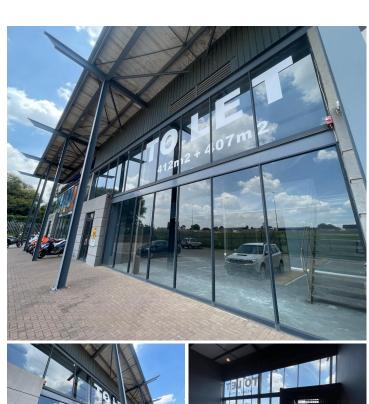

## 44,880 pm

The Terminal Lifestyle Centre | Prime Office Space to Let in Bartlett, Boksburg

408 m<sup>2</sup>

A commercial space measuring 408 square meters is available for rent at The Terminal Lifestyle Centre for R44,880.00. The property features neat offices with good access and includes a roller shutter door for added convenience.

Moreover, the building is highly secure, equipped with safety measures such as bars, alarms, and 24/7 security personnel. These measures ensure a safe working environment for tenants.

This space is ideal for businesses seeking a secure and well-equipped office space within The Terminal Lifestyle Centre.