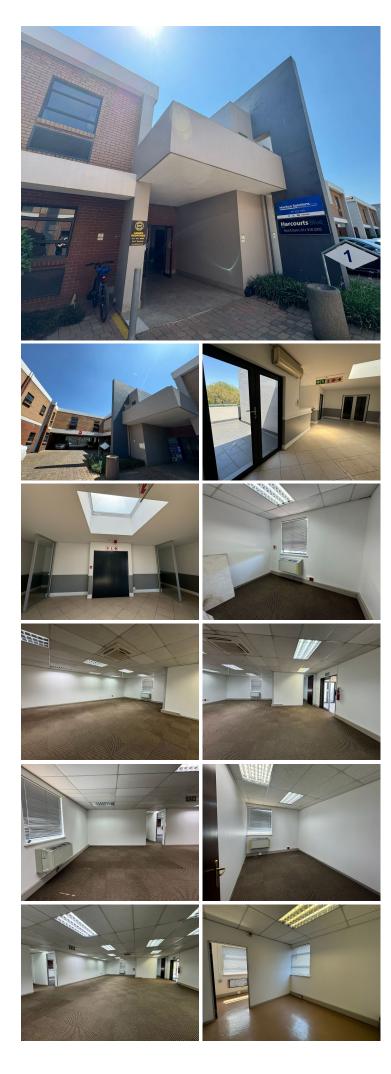

## 😭 284 m²

Located in a highly secure A-grade office park, this 284m<sup>2</sup> space at 3 Pond Road offers a professional and functional environment for your business. With a monthly rental of R28,400.00 excluding VAT and utilities, this office is designed to enhance productivity and comfort.

The premises feature spacious, carpeted offices with ample natural light and standard lighting for an inviting atmosphere. Wellmaintained kitchen and bathroom facilities provide added convenience. The park also offers parking solutions tailored to your needs, with open bays available at R460 per month and covered bays at R530 per month.