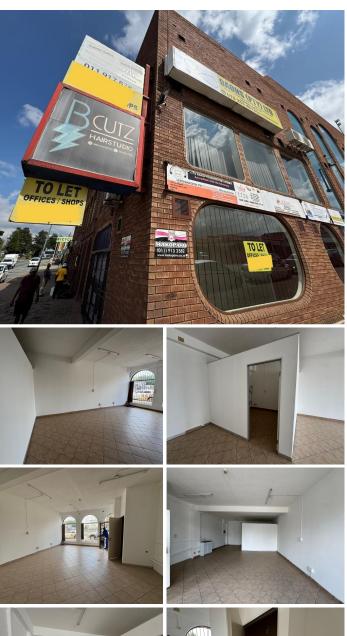

## 10,000 pm

Prime Retail Space to Let at 130 Leeuwpoort Road, Boksburg Central

Situated in the heart of Boksburg Central, this versatile 60m<sup>2</sup> retail space at 130 Leeuwpoort Road offers an excellent opportunity for businesses looking to establish themselves in a vibrant and convenient location. Shop 1 is well-maintained, featuring tiled floors, standard lighting, and ample natural light, creating a welcoming environment for both staff and customers. The space includes a private toilet and a functional kitchenette, adding convenience for day-to-day operations.

The rental price of R10,000 per month excludes VAT. Includes water and lights, with electricity covered up to 300kw, ensuring predictable monthly costs for tenants. This compact and practical space is ideal for a variety of retail or service-based businesses.