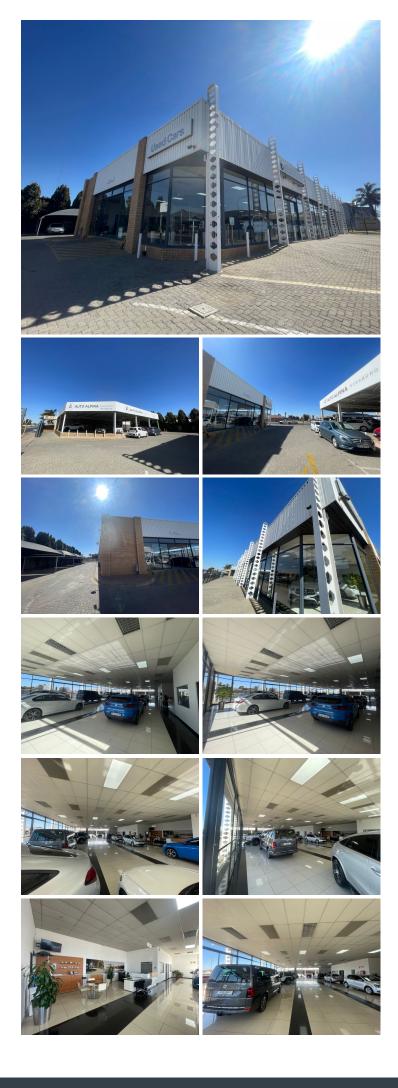

## 1104 m<sup>2</sup>

Located at 79 Rietfontein Road in Boksburg, this impressive commercial property offers a generous gross lettable area (GLA) of 1,104m<sup>2</sup> on an expansive ERF of 2,500m<sup>2</sup>. Ideal for businesses seeking a spacious and versatile location, this property is available at a competitive rate of R100 per square meter excluding VAT and municipal charges.

Situated in a prominent area, the property provides excellent accessibility and visibility, making it a strategic choice for businesses looking to establish or expand their operations. Don't miss the opportunity to secure this prime commercial space in the bustling heart of Boksburg.