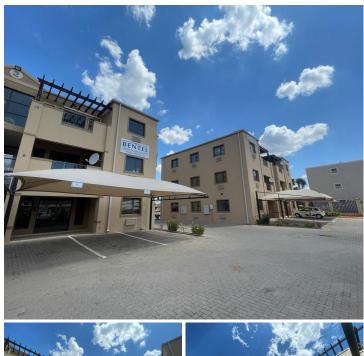

## 😭 115 m²

Located within the secure and well-maintained Benvista Office Park on Edgar Road, Jansenpark, Boksburg, this 115m<sup>2</sup> office space offers a professional and functional workspace ideal for small to medium-sized businesses. Situated in Office 4, the unit features spacious interiors with tiled flooring, standard lighting, and an abundance of natural light that enhances productivity and comfort. The layout includes a private kitchen and bathroom, offering added convenience for tenants and staff.

Benvista Office Park enjoys an excellent location in Jansenpark, Boksburg—a well-established commercial node with easy access to major routes such as the N12 and R21 highways. The area is surrounded by a variety of retail centres, eateries, and service providers, making it convenient for day-to-day business operations. Tenants will benefit from the professional setting and strategic location, ideal for client...