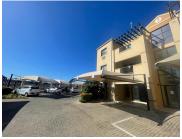

## 😭 115 m²

Located within the secure and well-maintained Benvista Office Park on Edgar Road, Jansenpark, Boksburg, this 115m<sup>2</sup> office space offers a professional and functional workspace ideal for small to medium-sized businesses. Situated in Office 4, the unit features spacious interiors with tiled flooring, standard lighting, and an abundance of natural light that enhances productivity and comfort. The layout includes a private kitchen and bathroom, offering added convenience for tenants and staff.

Two dedicated parking bays are included in the rental, with additional bays available at R350 each. The monthly rental of R11,500.00 excludes VAT and utilities, making this a competitively priced option in a sought-after business hub.