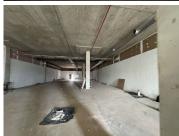

## 88,480 pm

Prime Retail Space for Rent at Parkdene Boulevard, 323 Rondebult Road, Boksburg

553 m<sup>2</sup>

Situated in the bustling Parkdene Boulevard, this 553m² retail space offers an exceptional opportunity for businesses seeking a prime location. The unit features an open-plan layout and abundant natural light. The property also boasts ample parking, ensuring convenience for both tenants and visitors.

Located on the prominent Rondebult Road, this retail space benefits from high foot traffic and excellent visibility. Parkdene is a thriving commercial and residential hub, attracting a steady stream of shoppers and business activity. With easy access to major roads and a well-established community, this location is ideal for retailers looking to grow their brand in a vibrant and accessible area.