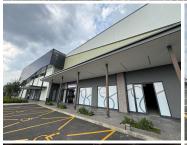

## 88,480 pm

Prime Retail Space for Rent at Parkdene Boulevard, 323 Rondebult Road, Boksburg

553 m<sup>2</sup>

Situated in the bustling Parkdene Boulevard, this 553m² retail space offers an exceptional opportunity for businesses seeking a prime location. The unit features an open-plan layout and abundant natural light. The property also boasts ample parking, ensuring convenience for both tenants and visitors.

Located on the prominent Rondebult Road, this retail space benefits from high foot traffic and excellent visibility. Parkdene is a thriving commercial and residential hub, attracting a steady stream of shoppers and business activity. With easy access to major roads and a well-established community, this location is ideal for retailers looking to grow their brand in a vibrant and accessible area.