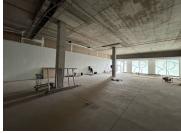

## 88,480 pm

Prime Retail Space for Rent at Parkdene Boulevard, 323 Rondebult Road, Boksburg

553 m<sup>2</sup>

Situated in the bustling Parkdene Boulevard, this 553m² retail space offers an exceptional opportunity for businesses seeking a prime location. The unit features an open-plan layout and abundant natural light. The property also boasts ample parking, ensuring convenience for both tenants and visitors.

Located on the prominent Rondebult Road, this retail space benefits from high foot traffic and excellent visibility. Parkdene is a thriving commercial and residential hub, attracting a steady stream of shoppers and business activity. With easy access to major roads and a well-established community, this location is ideal for retailers looking to grow their brand in a vibrant and accessible area.