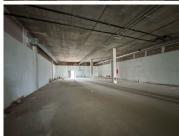

## 88,480 pm

Prime Retail Space for Rent at Parkdene Boulevard, 323 Rondebult Road, Boksburg

553 m<sup>2</sup>

Situated in the bustling Parkdene Boulevard, this 553m² retail space offers an exceptional opportunity for businesses seeking a prime location. The unit features an open-plan layout and abundant natural light. The property also boasts ample parking, ensuring convenience for both tenants and visitors.

Located on the prominent Rondebult Road, this retail space benefits from high foot traffic and excellent visibility. Parkdene is a thriving commercial and residential hub, attracting a steady stream of shoppers and business activity. With easy access to major roads and a well-established community, this location is ideal for retailers looking to grow their brand in a vibrant and accessible area.