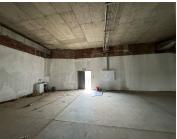

## 88,480 pm

Prime Retail Space for Rent at Parkdene Boulevard, 323 Rondebult Road, Boksburg

553 m<sup>2</sup>

Situated in the bustling Parkdene Boulevard, this 553m² retail space offers an exceptional opportunity for businesses seeking a prime location. The unit features an open-plan layout and abundant natural light. The property also boasts ample parking, ensuring convenience for both tenants and visitors.

Located on the prominent Rondebult Road, this retail space benefits from high foot traffic and excellent visibility. Parkdene is a thriving commercial and residential hub, attracting a steady stream of shoppers and business activity. With easy access to major roads and a well-established community, this location is ideal for retailers looking to grow their brand in a vibrant and accessible area.