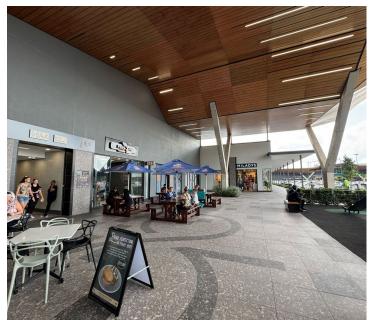

## 88,480 pm

Prime Retail Space for Rent at Parkdene Boulevard, 323 Rondebult Road, Boksburg

553 m<sup>2</sup>

Situated in the bustling Parkdene Boulevard, this 553m² retail space offers an exceptional opportunity for businesses seeking a prime location. The unit features an open-plan layout and abundant natural light. The property also boasts ample parking, ensuring convenience for both tenants and visitors.

Located on the prominent Rondebult Road, this retail space benefits from high foot traffic and excellent visibility. Parkdene is a thriving commercial and residential hub, attracting a steady stream of shoppers and business activity. With easy access to major roads and a well-established community, this location is ideal for retailers looking to grow their brand in a vibrant and accessible area.