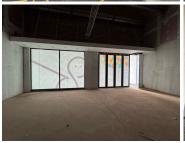

## 88,480 pm

Prime Retail Space for Rent at Parkdene Boulevard, 323 Rondebult Road, Boksburg

553 m<sup>2</sup>

Situated in the bustling Parkdene Boulevard, this 553m² retail space offers an exceptional opportunity for businesses seeking a prime location. The unit features an open-plan layout and abundant natural light. The property also boasts ample parking, ensuring convenience for both tenants and visitors.