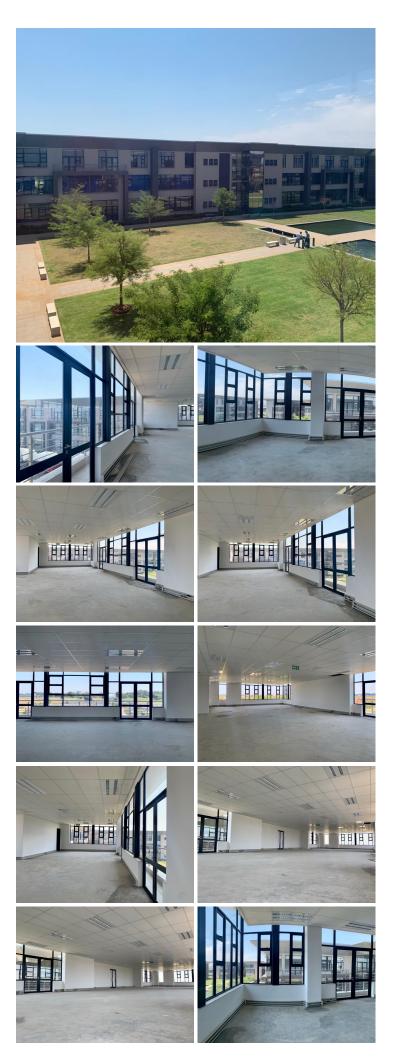

## 🐔 1785 m²

Clearwater Office Park North is a newly built estate in the am Boksburg business node. The complex is ideally situated on main road, allowing for great exposure and easy accessibility. The N12 is just minutes away from the complex. The park features beautiful gardens, with a magnificent Koi pond and great water features on the property.

This a white boxed space, which can be fit out to the prospective tenants requirements. There is a great tenant Installation rate available. The building has beautiful AAA Grade bathrooms and fantastic finishes throughout the common areas. The complex is very secure and has parking available at R450 per bay ex VAT.

#### Gross Monthly Rental Lease Period Available From

R278,460 Ex Vat Negotiable Immediately

| Floor Size m <sup>2</sup> | 1785       | Security         | Yes |
|---------------------------|------------|------------------|-----|
| Parking Bays              | -          | Air Conditioning | Yes |
| Title                     | -          | Generator        | -   |
| Zoning                    | Commercial | Fibre            | -   |