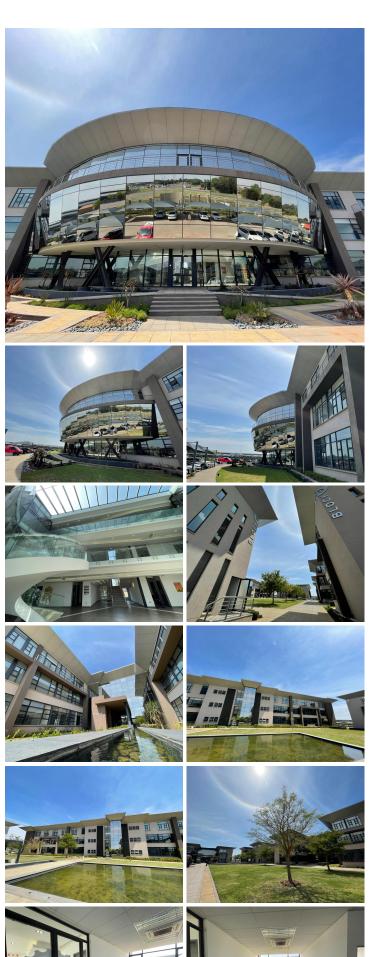

## 🐔 1000 m²

Clearwater Office Park is a true landmark, one of the first truly premium office parks on the East Rand. In this amazing park you will find abundant bird life next to the lake with its state of the art clubhouse, an amazing restaurant and conference facility and function venue.

Beautiful, modern offices with AAA grade ablution facilities and a common area between the two wings. High fit out rate and the space has brilliant natural lighting that flows throughout. Situated in the immaculate business complex of Clearwater Office Park which offers stunning water features and is highly secure with added security measures in place.