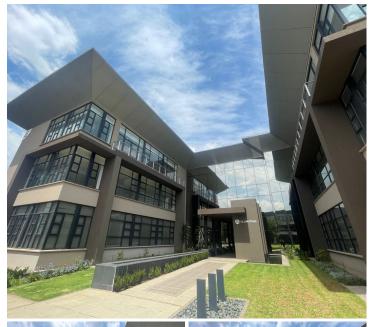

## 31,200 pm

Clearwater Office Park North | Prime Office Space to Let in Boksburg

200 m<sup>2</sup>

Prime office space measuring 200sqm is to Let for immediate occupation. The offices have AAA grade bathrooms and a common area between the two wings. It has a high fitout rate, water features, extra parking at R450 per parking bay per month. These are highly secure offices with added safety measures.

Clearwater Office Park is close to main arterial routes, shops and other amenities in the area.

Gross Monthly Rental R31,200 Ex Vat Lease Period 12 months Available From Immediately

| Floor Size m <sup>2</sup> | 200        | Security         | Yes |
|---------------------------|------------|------------------|-----|
| Parking Bays              | -          | Air Conditioning | Yes |
| Title                     | -          | Generator        | -   |
| Zoning                    | Commercial | Fibre            | -   |