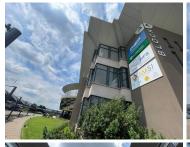

## 31,200 pm

Clearwater Office Park North | Prime Office Space to Let in Boksburg

200 m<sup>2</sup>

Prime office space measuring 200sqm is to Let for immediate occupation. The offices have AAA grade bathrooms and a common area between the two wings. It has a high fitout rate, water features, extra parking at R450 per parking bay per month. These are highly secure offices with added safety measures.

Clearwater Office Park is close to main arterial routes, shops and other amenities in the area.

Gross Monthly Rental R31,200 Ex Vat Lease Period 12 months Available From Immediately

| Floor Size m <sup>2</sup> | 200        | Security         | Yes |
|---------------------------|------------|------------------|-----|
| Parking Bays              | -          | Air Conditioning | Yes |
| Title                     | -          | Generator        | -   |
| Zoning                    | Commercial | Fibre            | -   |