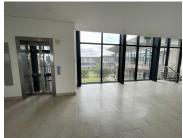

## 31,200 pm

Clearwater Office Park North | Prime Office Space to Let in Boksburg

200 m<sup>2</sup>

Prime office space measuring 200sqm is to Let for immediate occupation. The offices have AAA grade bathrooms and a common area between the two wings. It has a high fitout rate, water features, extra parking at R450 per parking bay per month. These are highly secure offices with added safety measures.

Clearwater Office Park is close to main arterial routes, shops and other amenities in the area.

Gross Monthly Rental R31,200 Ex Vat Lease Period 12 months Available From Immediately

| Floor Size m <sup>2</sup> | 200        | Security         | Yes |
|---------------------------|------------|------------------|-----|
| Parking Bays              | -          | Air Conditioning | Yes |
| Title                     | -          | Generator        | -   |
| Zoning                    | Commercial | Fibre            | -   |