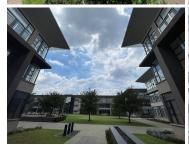

## 31,200 pm

Clearwater Office Park North | Prime Office Space to Let in Boksburg

200 m<sup>2</sup>

Prime office space measuring 200sqm is to Let for immediate occupation. The offices have AAA grade bathrooms and a common area between the two wings. It has a high fitout rate, water features, extra parking at R450 per parking bay per month. These are highly secure offices with added safety measures.

Clearwater Office Park is close to main arterial routes, shops and other amenities in the area.

Gross Monthly Rental R31,200 Ex Vat Lease Period 12 months Available From Immediately

| Floor Size m <sup>2</sup> | 200        | Security         | Yes |
|---------------------------|------------|------------------|-----|
| Parking Bays              | -          | Air Conditioning | Yes |
| Title                     | -          | Generator        | -   |
| Zoning                    | Commercial | Fibre            | -   |