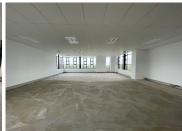

## 31,200 pm

Clearwater Office Park North | Prime Office Space to Let in Boksburg

200 m<sup>2</sup>

Prime office space measuring 200sqm is to Let for immediate occupation. The offices have AAA grade bathrooms and a common area between the two wings. It has a high fitout rate, water features, extra parking at R450 per parking bay per month. These are highly secure offices with added safety measures.

Clearwater Office Park is close to main arterial routes, shops and other amenities in the area.

Gross Monthly Rental R31,200 Ex Vat Lease Period 12 months Available From Immediately

| Floor Size m <sup>2</sup> | 200        | Security         | Yes |
|---------------------------|------------|------------------|-----|
| Parking Bays              | -          | Air Conditioning | Yes |
| Title                     | -          | Generator        | -   |
| Zoning                    | Commercial | Fibre            | -   |