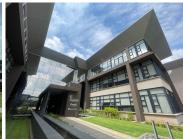

## 31,200 pm

Clearwater Office Park North | Prime Office Space to Let in Boksburg

200 m<sup>2</sup>

Prime office space measuring 200sqm is to Let for immediate occupation. The offices have AAA grade bathrooms and a common area between the two wings. It has a high fitout rate, water features, extra parking at R450 per parking bay per month. These are highly secure offices with added safety measures.

Clearwater Office Park is close to main arterial routes, shops and other amenities in the area.

Gross Monthly Rental R31,200 Ex Vat Lease Period 12 months Available From Immediately

| Floor Size m <sup>2</sup> | 200        | Security         | Yes |
|---------------------------|------------|------------------|-----|
| Parking Bays              | -          | Air Conditioning | Yes |
| Title                     | -          | Generator        | -   |
| Zoning                    | Commercial | Fibre            | -   |