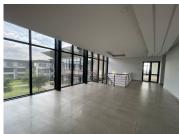

## 31,200 pm

Clearwater Office Park North | Prime Office Space to Let in Boksburg

200 m<sup>2</sup>

Prime office space measuring 200sqm is to Let for immediate occupation. The offices have AAA grade bathrooms and a common area between the two wings. It has a high fitout rate, water features, extra parking at R450 per parking bay per month. These are highly secure offices with added safety measures.

Clearwater Office Park is close to main arterial routes, shops and other amenities in the area.

Gross Monthly Rental R31,200 Ex Vat Lease Period 12 months Available From Immediately

| Floor Size m <sup>2</sup> | 200        | Security         | Yes |
|---------------------------|------------|------------------|-----|
| Parking Bays              | -          | Air Conditioning | Yes |
| Title                     | -          | Generator        | -   |
| Zoning                    | Commercial | Fibre            | -   |