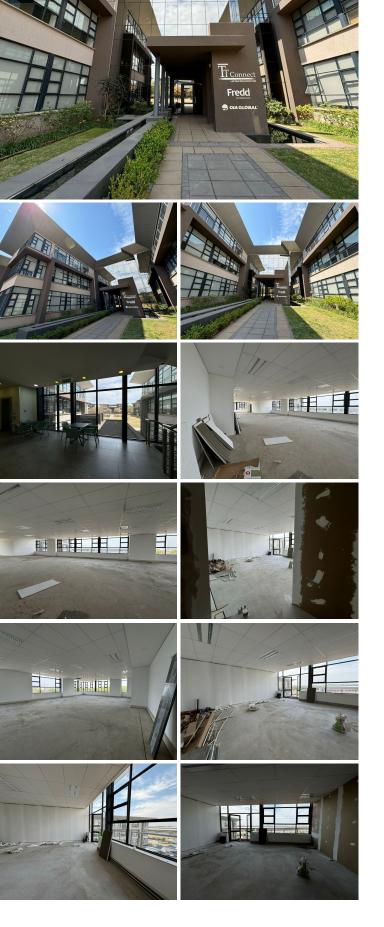

## 🐔 100 m<sup>2</sup>

Located in Block E, Office 4 at 1 Atlas Road, Clearwater Office Park North, this 100m<sup>2</sup> office offers a sleek and professional setting perfect for your business. With AAA-grade bathrooms and an elegant common area connecting the two wings, this space has been designed with both functionality and comfort in mind. The high-quality fit-out and stylish finishes, including water features, create an inviting atmosphere for staff and clients alike.

Secure parking is available at R450 per bay per month, and the building is equipped with top-tier security measures to ensure peace of mind. The rental rate is R165 per square meter, making this an excellent value for premium office space.

Clearwater Office Park is located in the thriving commercial hub of Boksburg. Its proximity to major roads, including Atlas Road, makes commuting easy for employees and clients alike. The area is also known for its accessibility to shopping centres, restaurants, and other business amenities. This prime location allows businesses to grow and thrive while offering the convenience of modern workspaces in a secure, well-maintained environment.