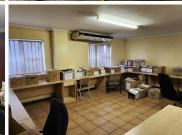

## 44,000 pm

EAGLE STREET | OFFICE TO RENT | BRACKENFELL | 800m<sup>2</sup>

800 m<sup>2</sup>

A double-storey office space is available for rent within the esteemed Okavango Junction on Eagle Street, Brackenfell. This versatile office spans two floors, each equipped with its own restrooms and kitchenette facilities, providing convenience and functionality for any business. The welcoming reception area leads to ample private offices, ensuring a professional and productive environment. An executive boardroom caters to all meeting and conference needs.