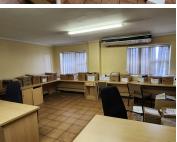

## 44,000 pm

EAGLE STREET | OFFICE TO RENT | BRACKENFELL | 800m<sup>2</sup>

800 m<sup>2</sup>

A double-storey office space is available for rent within the esteemed Okavango Junction on Eagle Street, Brackenfell. This versatile office spans two floors, each equipped with its own restrooms and kitchenette facilities, providing convenience and functionality for any business. The welcoming reception area leads to ample private offices, ensuring a professional and productive environment. An executive boardroom caters to all meeting and conference needs.