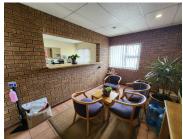

## 44,000 pm

EAGLE STREET | OFFICE TO RENT | BRACKENFELL | 800m<sup>2</sup>

800 m<sup>2</sup>

A double-storey office space is available for rent within the esteemed Okavango Junction on Eagle Street, Brackenfell. This versatile office spans two floors, each equipped with its own restrooms and kitchenette facilities, providing convenience and functionality for any business. The welcoming reception area leads to ample private offices, ensuring a professional and productive environment. An executive boardroom caters to all meeting and conference needs.

Tenants will enjoy access to a communal outside entertainment area, perfect for informal meetings or staff breaks. Sufficient parking is available at no additional cost, making it hassle-free for employees and visitors. With easy access to the N1 highway, this office space is ideally situated for effortless connectivity to various parts of the city.