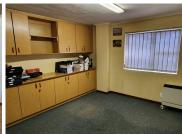

## 44,000 pm

EAGLE STREET | OFFICE TO RENT | BRACKENFELL | 800m<sup>2</sup>

800 m<sup>2</sup>

A double-storey office space is available for rent within the esteemed Okavango Junction on Eagle Street, Brackenfell. This versatile office spans two floors, each equipped with its own restrooms and kitchenette facilities, providing convenience and functionality for any business. The welcoming reception area leads to ample private offices, ensuring a professional and productive environment. An executive boardroom caters to all meeting and conference needs.