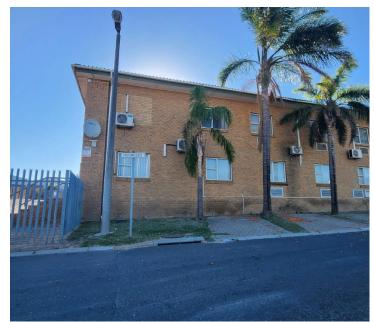

## 44,000 pm

EAGLE STREET | OFFICE TO RENT | BRACKENFELL | 800m<sup>2</sup>

800 m<sup>2</sup>

A double-storey office space is available for rent within the esteemed Okavango Junction on Eagle Street, Brackenfell. This versatile office spans two floors, each equipped with its own restrooms and kitchenette facilities, providing convenience and functionality for any business. The welcoming reception area leads to ample private offices, ensuring a professional and productive environment. An executive boardroom caters to all meeting and conference needs.

Tenants will enjoy access to a communal outside entertainment area, perfect for informal meetings or staff breaks. Sufficient parking is available at no additional cost, making it hassle-free for employees and visitors. With easy access to the N1 highway, this office space is ideally situated for effortless connectivity to various parts of the city.