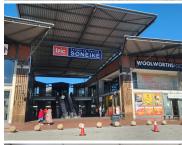

## 13,050 pm

SONEIKE SHOPPING CENTRE | OFFICE TO LET | CORNER AMANDEL AND BOTTELARY ROAD, BRACKENFELL | 71m²

71 m<sup>2</sup>

This 71m² office space is available to let on the first floor of Soneike Shopping Centre, located on the corner of Amandel and Bottelary Road in Brackenfell. The layout includes a welcoming open-plan area with two private offices. You'll also have access to your own exclusive kitchenette, while communal restrooms are conveniently located on each floor.

The building is fibre-ready, so you can move in and get connected without delay. Positioned in a popular retail hub, this office offers great visibility and easy access to nearby shops, restaurants, and public transport. It's a practical, well-located space for growing businesses looking for convenience and connectivity in a vibrant commercial setting.