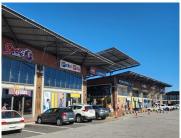

## 13,050 pm

SONEIKE SHOPPING CENTRE | OFFICE TO LET | CORNER AMANDEL AND BOTTELARY ROAD, BRACKENFELL | 71m²

71 m<sup>2</sup>

This 71m² office space is available to let on the first floor of Soneike Shopping Centre, located on the corner of Amandel and Bottelary Road in Brackenfell. The layout includes a welcoming open-plan area with two private offices. You'll also have access to your own exclusive kitchenette, while communal restrooms are conveniently located on each floor.

The building is fibre-ready, so you can move in and get connected without delay. Positioned in a popular retail hub, this office offers great visibility and easy access to nearby shops, restaurants, and public transport. It's a practical, well-located space for growing businesses looking for convenience and connectivity in a vibrant commercial setting.