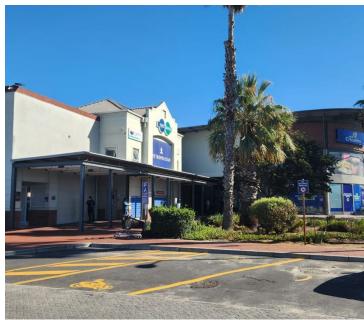

## 13,050 pm

SONEIKE SHOPPING CENTRE | OFFICE TO LET | CORNER AMANDEL AND BOTTELARY ROAD, BRACKENFELL | 71m²

71 m<sup>2</sup>

This 71m² office space is available to let on the first floor of Soneike Shopping Centre, located on the corner of Amandel and Bottelary Road in Brackenfell. The layout includes a welcoming open-plan area with two private offices. You'll also have access to your own exclusive kitchenette, while communal restrooms are conveniently located on each floor.

The building is fibre-ready, so you can move in and get connected without delay. Positioned in a popular retail hub, this office offers great visibility and easy access to nearby shops, restaurants, and public transport. It's a practical, well-located space for growing businesses looking for convenience and connectivity in a vibrant commercial setting.