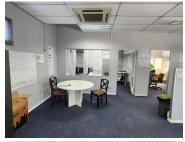

## 13,050 pm

SONEIKE SHOPPING CENTRE | OFFICE TO LET | CORNER AMANDEL AND BOTTELARY ROAD, BRACKENFELL | 71m²

71 m<sup>2</sup>

This 71m² office space is available to let on the first floor of Soneike Shopping Centre, located on the corner of Amandel and Bottelary Road in Brackenfell. The layout includes a welcoming open-plan area with two private offices. You'll also have access to your own exclusive kitchenette, while communal restrooms are conveniently located on each floor.