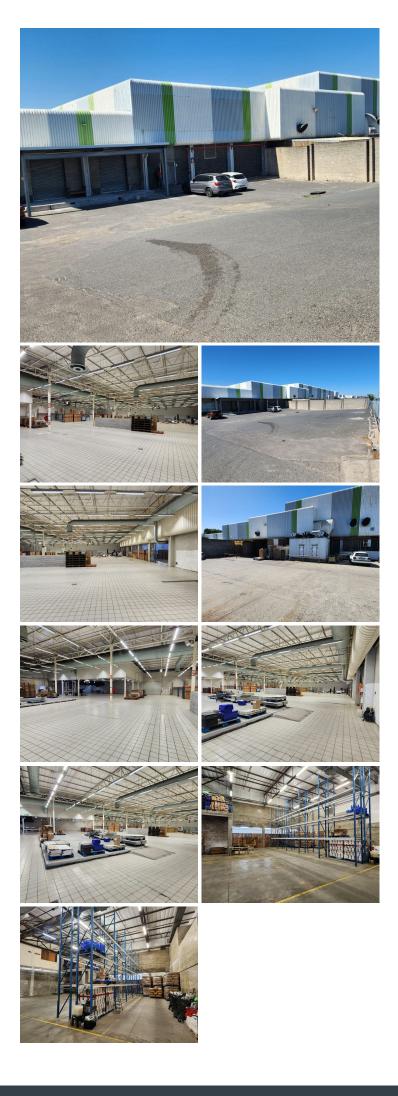

## 3517 m<sup>2</sup>

A large commercial unit is available to rent within the popular and high-traffic Brackenfell Hyper on Old Paarl Road, offering prime exposure and excellent accessibility. The space boasts a doublevolume roof height, making it ideal for storage, distribution, or showroom use. A large roller shutter door provides seamless access for goods and deliveries, ensuring efficiency for logistics operations. The unit benefits from ample branding opportunities, maximizing visibility in this sought-after retail and commercial hub.

Adding to its appeal, the premises includes a 1,860m<sup>2</sup> exclusive yard, offering secure parking and easy access for large delivery vehicles. Situated at the corner of Jeanette Street and Old Paarl Road, this location ensures effortless connectivity to major routes, making it a strategic choice for businesses looking to establish a strong presence in Brackenfell.