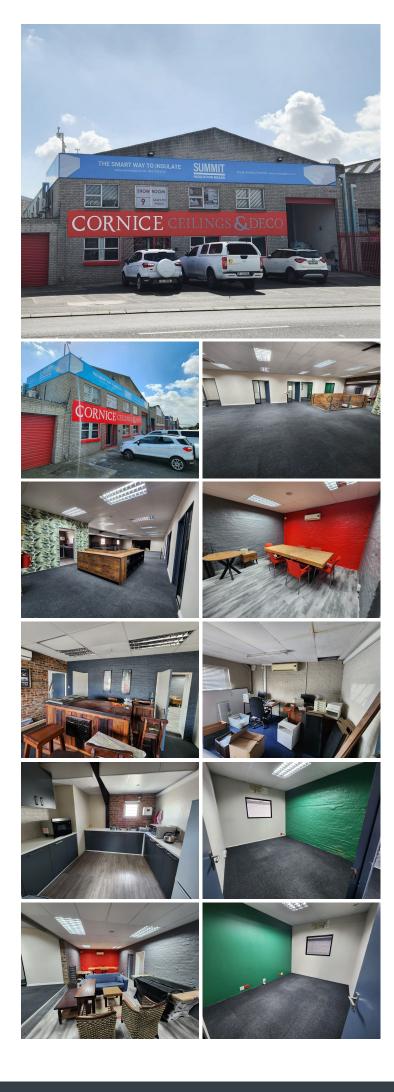

## 🔏 400 m²

This first-floor office space in Okavango Park, Brackenfell, is available to let and offers an expansive open-plan area along with six private offices, making it ideal for businesses seeking a versatile workspace. The office also includes a large boardroom, an exclusive kitchenette, and restroom facilities, providing both convenience and functionality for employees. The entire space is fully air-conditioned and fibre-ready, ensuring a comfortable and connected environment.

Located with easy access from Okavango Road and the N1 highway, the office is well-positioned for businesses requiring excellent connectivity and accessibility. Its prime location and spacious layout make it a perfect fit for companies looking to establish or expand their operations in the Brackenfell area.