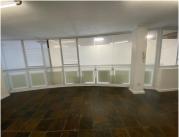

## 10,000 pm

ROCKSOLE BUILDING | OFFICE TO RENT | BO-KAAP, CAPE TOWN | 68SQM

68 m<sup>2</sup>

This office space in the Rocksole Building, situated in the vibrant and historic Bo-Kaap area of Cape Town, offers a unique working environment in one of the city's most attractive neighborhoods. Known for its colorful houses and rich cultural heritage, Bo-Kaap is a popular tourist destination that adds a lively and inspiring atmosphere to your business. The office features tiled flooring and ample natural lighting, creating a bright and welcoming space that is ideal for a range of professional activities.

The Rocksole Building is equipped with elevator access for convenience and includes two toilets and a small kitchenette, ensuring comfort and practicality for your team. Its prime location provides excellent connectivity to the rest of the city while allowing your business to be part of a dynamic and culturally significant community. Whether you're looking to establish a new office or expand your operations, this space in Bo-Kaap offers both functionality and a distinctive setting that enhances the work environment.