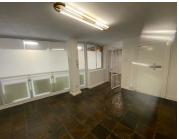

## 10,000 pm

ROCKSOLE BUILDING | OFFICE TO RENT | BO-KAAP, CAPE TOWN | 68SQM

68 m<sup>2</sup>

This office space in the Rocksole Building, situated in the vibrant and historic Bo-Kaap area of Cape Town, offers a unique working environment in one of the city's most attractive neighborhoods. Known for its colorful houses and rich cultural heritage, Bo-Kaap is a popular tourist destination that adds a lively and inspiring atmosphere to your business. The office features tiled flooring and ample natural lighting, creating a bright and welcoming space that is ideal for a range of professional activities.

The Rocksole Building is equipped with elevator access for convenience and includes two toilets and a small kitchenette, ensuring comfort and practicality for your team. Its prime location provides excellent connectivity to the rest of the city while allowing your business to be part of a dynamic and culturally significant community. Whether you're looking to establish a new office or expand your operations, this space in Bo-Kaap offers both functionality and a distinctive setting that enhances the work environment.