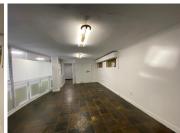

## 10,000 pm

ROCKSOLE BUILDING | OFFICE TO RENT | BO-KAAP, CAPE TOWN | 68SQM

68 m<sup>2</sup>

This office space in the Rocksole Building, situated in the vibrant and historic Bo-Kaap area of Cape Town, offers a unique working environment in one of the city's most attractive neighborhoods. Known for its colorful houses and rich cultural heritage, Bo-Kaap is a popular tourist destination that adds a lively and inspiring atmosphere to your business. The office features tiled flooring and ample natural lighting, creating a bright and welcoming space that is ideal for a range of professional activities.

The Rocksole Building is equipped with elevator access for convenience and includes two toilets and a small kitchenette, ensuring comfort and practicality for your team. Its prime location provides excellent connectivity to the rest of the city while allowing your business to be part of a dynamic and culturally significant community. Whether you're looking to establish a new office or expand your operations, this space in Bo-Kaap offers both functionality and a distinctive setting that enhances the work environment.