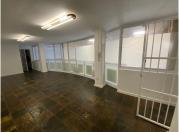

## 10,000 pm

ROCKSOLE BUILDING | OFFICE TO RENT | BO-KAAP, CAPE TOWN | 68SQM

68 m<sup>2</sup>

This office space in the Rocksole Building, situated in the vibrant and historic Bo-Kaap area of Cape Town, offers a unique working environment in one of the city's most attractive neighborhoods. Known for its colorful houses and rich cultural heritage, Bo-Kaap is a popular tourist destination that adds a lively and inspiring atmosphere to your business. The office features tiled flooring and ample natural lighting, creating a bright and welcoming space that is ideal for a range of professional activities.

The Rocksole Building is equipped with elevator access for convenience and includes two toilets and a small kitchenette, ensuring comfort and practicality for your team. Its prime location provides excellent connectivity to the rest of the city while allowing your business to be part of a dynamic and culturally significant community. Whether you're looking to establish a new office or expand your operations, this space in Bo-Kaap offers both functionality and a distinctive setting that enhances the work environment.