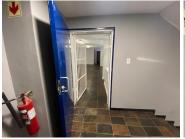

The Rocksole Building is equipped with elevator access for convenience and includes two toilets and a small kitchenette, ensuring comfort and practicality for your team. Its prime location provides excellent connectivity to the rest of the city while allowing your business to be part of a dynamic and culturally significant community. Whether you're looking to establish a new office or expand your operations, this space in Bo-Kaap offers both functionality and a distinctive setting that enhances the work environment.