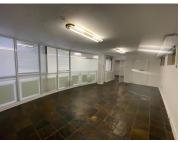

## 10,000 pm

ROCKSOLE BUILDING | OFFICE TO RENT | BO-KAAP, CAPE TOWN | 68SQM

68 m<sup>2</sup>

This office space in the Rocksole Building, situated in the vibrant and historic Bo-Kaap area of Cape Town, offers a unique working environment in one of the city's most attractive neighborhoods. Known for its colorful houses and rich cultural heritage, Bo-Kaap is a popular tourist destination that adds a lively and inspiring atmosphere to your business. The office features tiled flooring and ample natural lighting, creating a bright and welcoming space that is ideal for a range of professional activities.

The Rocksole Building is equipped with elevator access for convenience and includes two toilets and a small kitchenette, ensuring comfort and practicality for your team. Its prime location provides excellent connectivity to the rest of the city while allowing your business to be part of a dynamic and culturally significant community. Whether you're looking to establish a new office or expand your operations, this space in Bo-Kaap offers both functionality and a distinctive setting that enhances the work environment.