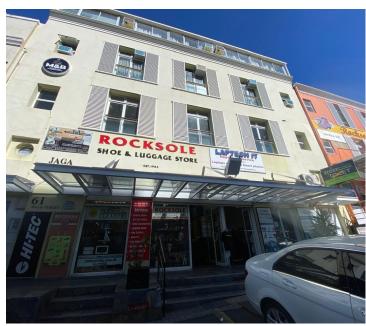

## 10,000 pm

ROCKSOLE BUILDING | OFFICE TO RENT | BO-KAAP, CAPE TOWN | 68SQM

68 m<sup>2</sup>

This office space in the Rocksole Building, situated in the vibrant and historic Bo-Kaap area of Cape Town, offers a unique working environment in one of the city's most attractive neighborhoods. Known for its colorful houses and rich cultural heritage, Bo-Kaap is a popular tourist destination that adds a lively and inspiring atmosphere to your business. The office features tiled flooring and ample natural lighting, creating a bright and welcoming space that is ideal for a range of professional activities.