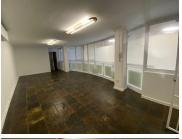

## 10,000 pm

ROCKSOLE BUILDING | OFFICE TO RENT | BO-KAAP, CAPE TOWN | 68SQM

68 m<sup>2</sup>

This office space in the Rocksole Building, situated in the vibrant and historic Bo-Kaap area of Cape Town, offers a unique working environment in one of the city's most attractive neighborhoods. Known for its colorful houses and rich cultural heritage, Bo-Kaap is a popular tourist destination that adds a lively and inspiring atmosphere to your business. The office features tiled flooring and ample natural lighting, creating a bright and welcoming space that is ideal for a range of professional activities.

The Rocksole Building is equipped with elevator access for convenience and includes two toilets and a small kitchenette, ensuring comfort and practicality for your team. Its prime location provides excellent connectivity to the rest of the city while allowing your business to be part of a dynamic and culturally significant community. Whether you're looking to establish a new office or expand your operations, this space in Bo-Kaap offers both functionality and a distinctive setting that enhances the work environment.