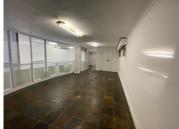

## 10,000 pm

ROCKSOLE BUILDING | OFFICE TO RENT | BO-KAAP, CAPE TOWN | 68SQM

68 m<sup>2</sup>

This office space in the Rocksole Building, situated in the vibrant and historic Bo-Kaap area of Cape Town, offers a unique working environment in one of the city's most attractive neighborhoods. Known for its colorful houses and rich cultural heritage, Bo-Kaap is a popular tourist destination that adds a lively and inspiring atmosphere to your business. The office features tiled flooring and ample natural lighting, creating a bright and welcoming space that is ideal for a range of professional activities.

The Rocksole Building is equipped with elevator access for convenience and includes two toilets and a small kitchenette, ensuring comfort and practicality for your team. Its prime location provides excellent connectivity to the rest of the city while allowing your business to be part of a dynamic and culturally significant community. Whether you're looking to establish a new office or expand your operations, this space in Bo-Kaap offers both functionality and a distinctive setting that enhances the work environment.