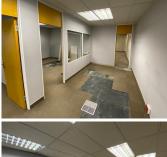

#### 361 m<sup>2</sup> ~

Waalburg Building, office space to let on Wale Street, Cape Town City Centre. This office space is designed with both function and style in mind. It boasts a warm reception area, eight private offices, well-kept open plan spaces, a secure strong room, and a server room to accommodate your technological needs. Convenient parking is available for those who drive, with three bays priced at R1500 per bay.