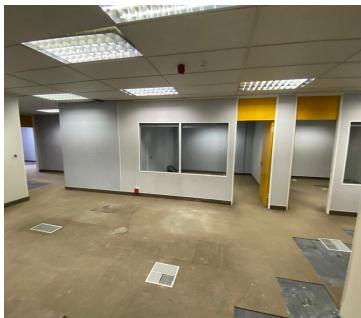

#### 361 m<sup>2</sup> ~

Waalburg Building, office space to let on Wale Street, Cape Town City Centre. This office space is designed with both function and style in mind. It boasts a warm reception area, eight private offices, well-kept open plan spaces, a secure strong room, and a server room to accommodate your technological needs. Convenient parking is available for those who drive, with three bays priced at R1500 per bay.