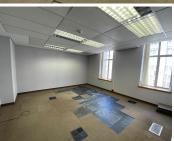

#### 361 m<sup>2</sup> ~

Waalburg Building, office space to let on Wale Street, Cape Town City Centre. This office space is designed with both function and style in mind. It boasts a warm reception area, eight private offices, well-kept open plan spaces, a secure strong room, and a server room to accommodate your technological needs. Convenient parking is available for those who drive, with three bays priced at R1500 per bay.