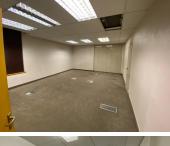

#### 361 m<sup>2</sup> ~

Waalburg Building, office space to let on Wale Street, Cape Town City Centre. This office space is designed with both function and style in mind. It boasts a warm reception area, eight private offices, well-kept open plan spaces, a secure strong room, and a server room to accommodate your technological needs. Convenient parking is available for those who drive, with three bays priced at R1500 per bay.