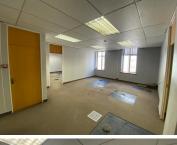

#### 361 m<sup>2</sup> ~

Waalburg Building, office space to let on Wale Street, Cape Town City Centre. This office space is designed with both function and style in mind. It boasts a warm reception area, eight private offices, well-kept open plan spaces, a secure strong room, and a server room to accommodate your technological needs. Convenient parking is available for those who drive, with three bays priced at R1500 per bay.